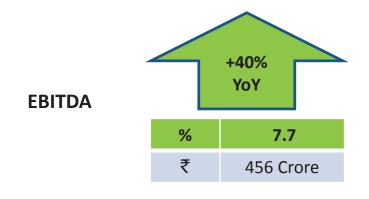

#### YTD FY16 v/s YTD FY15

<sup>\*</sup>Numbers exclude impact of asset sale

# **Profit & Loss Highlights (Consolidated)**

(₹ crore)

|         |                                                                |                                                                                                                                                                                    |                                                                                                                                                                                 |                                                                                                                                                                                                                                                                                                                                               | ( ' 0.0.0)                                                                                                                                                                                                                                                                                                                                                                                                                                                                                                                                                  |
|---------|----------------------------------------------------------------|------------------------------------------------------------------------------------------------------------------------------------------------------------------------------------|---------------------------------------------------------------------------------------------------------------------------------------------------------------------------------|-----------------------------------------------------------------------------------------------------------------------------------------------------------------------------------------------------------------------------------------------------------------------------------------------------------------------------------------------|-------------------------------------------------------------------------------------------------------------------------------------------------------------------------------------------------------------------------------------------------------------------------------------------------------------------------------------------------------------------------------------------------------------------------------------------------------------------------------------------------------------------------------------------------------------|
| Q3 FY16 | Q3 FY15                                                        | Growth<br>(Y-o-Y)                                                                                                                                                                  | 9M FY16                                                                                                                                                                         | 9M FY15                                                                                                                                                                                                                                                                                                                                       | Growth<br>(Y-o-Y)                                                                                                                                                                                                                                                                                                                                                                                                                                                                                                                                           |
| 2058.8  | 2053.3                                                         | -                                                                                                                                                                                  | 5957.7                                                                                                                                                                          | 5946.7                                                                                                                                                                                                                                                                                                                                        | -                                                                                                                                                                                                                                                                                                                                                                                                                                                                                                                                                           |
|         |                                                                |                                                                                                                                                                                    |                                                                                                                                                                                 |                                                                                                                                                                                                                                                                                                                                               |                                                                                                                                                                                                                                                                                                                                                                                                                                                                                                                                                             |
| 160.9   | 104.6                                                          | 54%                                                                                                                                                                                | 456.43                                                                                                                                                                          | 327.13                                                                                                                                                                                                                                                                                                                                        | 40%                                                                                                                                                                                                                                                                                                                                                                                                                                                                                                                                                         |
| 7.8%    | 5.1%                                                           |                                                                                                                                                                                    | 7.7%                                                                                                                                                                            | 5.5%                                                                                                                                                                                                                                                                                                                                          |                                                                                                                                                                                                                                                                                                                                                                                                                                                                                                                                                             |
|         |                                                                |                                                                                                                                                                                    |                                                                                                                                                                                 |                                                                                                                                                                                                                                                                                                                                               |                                                                                                                                                                                                                                                                                                                                                                                                                                                                                                                                                             |
| 2.3     | 0.3                                                            |                                                                                                                                                                                    | 3.8                                                                                                                                                                             | 2.9                                                                                                                                                                                                                                                                                                                                           |                                                                                                                                                                                                                                                                                                                                                                                                                                                                                                                                                             |
| 22.2    | 22.6                                                           |                                                                                                                                                                                    | 65.9                                                                                                                                                                            | 65.8                                                                                                                                                                                                                                                                                                                                          |                                                                                                                                                                                                                                                                                                                                                                                                                                                                                                                                                             |
|         |                                                                |                                                                                                                                                                                    |                                                                                                                                                                                 |                                                                                                                                                                                                                                                                                                                                               |                                                                                                                                                                                                                                                                                                                                                                                                                                                                                                                                                             |
| 67.5    | 80.9                                                           | -17%                                                                                                                                                                               | 206.9                                                                                                                                                                           | 237.8                                                                                                                                                                                                                                                                                                                                         | -13%                                                                                                                                                                                                                                                                                                                                                                                                                                                                                                                                                        |
| 3.3%    | 3.9%                                                           |                                                                                                                                                                                    | 3.5%                                                                                                                                                                            | 4.0%                                                                                                                                                                                                                                                                                                                                          |                                                                                                                                                                                                                                                                                                                                                                                                                                                                                                                                                             |
|         |                                                                |                                                                                                                                                                                    |                                                                                                                                                                                 |                                                                                                                                                                                                                                                                                                                                               |                                                                                                                                                                                                                                                                                                                                                                                                                                                                                                                                                             |
| 73.5    | 1.4                                                            | 5228%                                                                                                                                                                              | 187.5                                                                                                                                                                           | 26.4                                                                                                                                                                                                                                                                                                                                          | 610%                                                                                                                                                                                                                                                                                                                                                                                                                                                                                                                                                        |
|         | 134.7                                                          |                                                                                                                                                                                    | 5.4                                                                                                                                                                             | 134.7                                                                                                                                                                                                                                                                                                                                         |                                                                                                                                                                                                                                                                                                                                                                                                                                                                                                                                                             |
|         |                                                                |                                                                                                                                                                                    |                                                                                                                                                                                 |                                                                                                                                                                                                                                                                                                                                               |                                                                                                                                                                                                                                                                                                                                                                                                                                                                                                                                                             |
| 36.4    | 26.4                                                           |                                                                                                                                                                                    | 81.1                                                                                                                                                                            | 19.8                                                                                                                                                                                                                                                                                                                                          |                                                                                                                                                                                                                                                                                                                                                                                                                                                                                                                                                             |
|         | 43.2                                                           |                                                                                                                                                                                    | 0.0                                                                                                                                                                             | 43.2                                                                                                                                                                                                                                                                                                                                          |                                                                                                                                                                                                                                                                                                                                                                                                                                                                                                                                                             |
|         |                                                                |                                                                                                                                                                                    |                                                                                                                                                                                 |                                                                                                                                                                                                                                                                                                                                               |                                                                                                                                                                                                                                                                                                                                                                                                                                                                                                                                                             |
| 37.2    | -25.0                                                          |                                                                                                                                                                                    | 106.3                                                                                                                                                                           | 6.7                                                                                                                                                                                                                                                                                                                                           | 1496%                                                                                                                                                                                                                                                                                                                                                                                                                                                                                                                                                       |
| 37.2    | 66.5                                                           | -44%                                                                                                                                                                               | 111.7                                                                                                                                                                           | 98.1                                                                                                                                                                                                                                                                                                                                          | 14%                                                                                                                                                                                                                                                                                                                                                                                                                                                                                                                                                         |
|         | 2058.8<br>160.9<br>7.8%<br>2.3<br>22.2<br>67.5<br>3.3%<br>73.5 | 2058.8   2053.3     160.9   104.6     7.8%   5.1%     2.3   0.3     22.2   22.6     67.5   80.9     3.3%   3.9%     73.5   1.4     134.7     36.4   26.4     43.2     37.2   -25.0 | Q3 FY16 Q3 FY15 (Y-o-Y)   2058.8 2053.3 -   160.9 104.6 54%   7.8% 5.1%   2.3 0.3   22.2 22.6   67.5 80.9 -17%   3.3% 3.9%   73.5 1.4 5228%   134.7 36.4 26.4   43.2 37.2 -25.0 | Q3 FY16   Q3 FY15   (Y-o-Y)   9M FY16     2058.8   2053.3   -   5957.7     160.9   104.6   54%   456.43     7.8%   5.1%   7.7%     2.3   0.3   3.8     22.2   22.6   65.9     67.5   80.9   -17%   206.9     3.3%   3.9%   3.5%     73.5   1.4   5228%   187.5     134.7   5.4     36.4   26.4   81.1     43.2   0.0     37.2   -25.0   106.3 | Q3 FY16     Q3 FY15     (Y-o-Y)     9M FY16     9M FY15       2058.8     2053.3     -     5957.7     5946.7       160.9     104.6     54%     456.43     327.13       7.8%     5.1%     7.7%     5.5%       2.3     0.3     3.8     2.9       22.2     22.6     65.9     65.8       67.5     80.9     -17%     206.9     237.8       3.3%     3.9%     3.5%     4.0%       73.5     1.4     5228%     187.5     26.4       134.7     5.4     134.7       36.4     26.4     81.1     19.8       43.2     0.0     43.2       37.2     -25.0     106.3     6.7 |