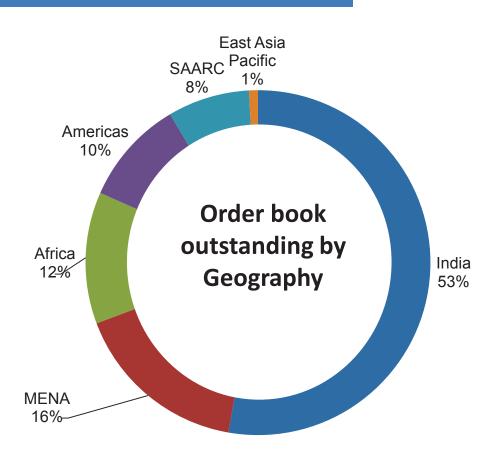

### **Order Book Breakup**

#### Robust and Diversified Order Book— ₹ 9,370 crore as on 31th Dec. 15