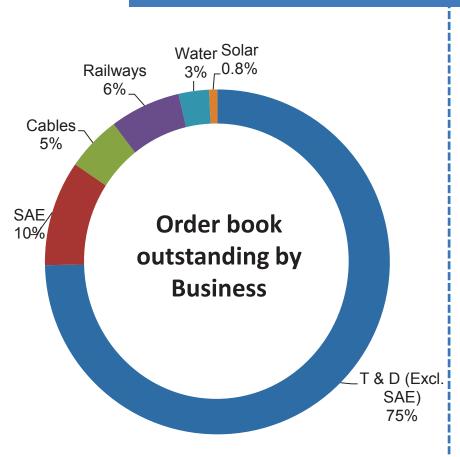

### **Order Book Breakup**

#### Robust and Diversified Order Book— ₹ 9,370 crore as on 31th Dec. 15