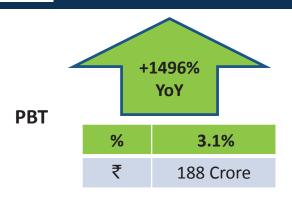

#### YTD FY16 v/s YTD FY15

<sup>\*</sup>Numbers exclude impact of asset sale

# **Profit & Loss Highlights (Consolidated)**

(₹ crore)

|         |                                                                |                                                                                                                                                                                    |                                                                                                                                                                                 |                                                                                                                                                                                                                                                                                                                                               | ( ' 0.0.0)                                                                                                                                                                                                                                                                                                                                                                                                                                                                                                                                                  |
|---------|----------------------------------------------------------------|------------------------------------------------------------------------------------------------------------------------------------------------------------------------------------|---------------------------------------------------------------------------------------------------------------------------------------------------------------------------------|-----------------------------------------------------------------------------------------------------------------------------------------------------------------------------------------------------------------------------------------------------------------------------------------------------------------------------------------------|-------------------------------------------------------------------------------------------------------------------------------------------------------------------------------------------------------------------------------------------------------------------------------------------------------------------------------------------------------------------------------------------------------------------------------------------------------------------------------------------------------------------------------------------------------------|
| Q3 FY16 | Q3 FY15                                                        | Growth<br>(Y-o-Y)                                                                                                                                                                  | 9M FY16                                                                                                                                                                         | 9M FY15                                                                                                                                                                                                                                                                                                                                       | Growth<br>(Y-o-Y)                                                                                                                                                                                                                                                                                                                                                                                                                                                                                                                                           |
| 2058.8  | 2053.3                                                         | -                                                                                                                                                                                  | 5957.7                                                                                                                                                                          | 5946.7                                                                                                                                                                                                                                                                                                                                        | -                                                                                                                                                                                                                                                                                                                                                                                                                                                                                                                                                           |
|         |                                                                |                                                                                                                                                                                    |                                                                                                                                                                                 |                                                                                                                                                                                                                                                                                                                                               |                                                                                                                                                                                                                                                                                                                                                                                                                                                                                                                                                             |
| 160.9   | 104.6                                                          | 54%                                                                                                                                                                                | 456.43                                                                                                                                                                          | 327.13                                                                                                                                                                                                                                                                                                                                        | 40%                                                                                                                                                                                                                                                                                                                                                                                                                                                                                                                                                         |
| 7.8%    | 5.1%                                                           |                                                                                                                                                                                    | 7.7%                                                                                                                                                                            | 5.5%                                                                                                                                                                                                                                                                                                                                          |                                                                                                                                                                                                                                                                                                                                                                                                                                                                                                                                                             |
|         |                                                                |                                                                                                                                                                                    |                                                                                                                                                                                 |                                                                                                                                                                                                                                                                                                                                               |                                                                                                                                                                                                                                                                                                                                                                                                                                                                                                                                                             |
| 2.3     | 0.3                                                            |                                                                                                                                                                                    | 3.8                                                                                                                                                                             | 2.9                                                                                                                                                                                                                                                                                                                                           |                                                                                                                                                                                                                                                                                                                                                                                                                                                                                                                                                             |
| 22.2    | 22.6                                                           |                                                                                                                                                                                    | 65.9                                                                                                                                                                            | 65.8                                                                                                                                                                                                                                                                                                                                          |                                                                                                                                                                                                                                                                                                                                                                                                                                                                                                                                                             |
|         |                                                                |                                                                                                                                                                                    |                                                                                                                                                                                 |                                                                                                                                                                                                                                                                                                                                               |                                                                                                                                                                                                                                                                                                                                                                                                                                                                                                                                                             |
| 67.5    | 80.9                                                           | -17%                                                                                                                                                                               | 206.9                                                                                                                                                                           | 237.8                                                                                                                                                                                                                                                                                                                                         | -13%                                                                                                                                                                                                                                                                                                                                                                                                                                                                                                                                                        |
| 3.3%    | 3.9%                                                           |                                                                                                                                                                                    | 3.5%                                                                                                                                                                            | 4.0%                                                                                                                                                                                                                                                                                                                                          |                                                                                                                                                                                                                                                                                                                                                                                                                                                                                                                                                             |
|         |                                                                |                                                                                                                                                                                    |                                                                                                                                                                                 |                                                                                                                                                                                                                                                                                                                                               |                                                                                                                                                                                                                                                                                                                                                                                                                                                                                                                                                             |
| 73.5    | 1.4                                                            | 5228%                                                                                                                                                                              | 187.5                                                                                                                                                                           | 26.4                                                                                                                                                                                                                                                                                                                                          | 610%                                                                                                                                                                                                                                                                                                                                                                                                                                                                                                                                                        |
|         | 134.7                                                          |                                                                                                                                                                                    | 5.4                                                                                                                                                                             | 134.7                                                                                                                                                                                                                                                                                                                                         |                                                                                                                                                                                                                                                                                                                                                                                                                                                                                                                                                             |
|         |                                                                |                                                                                                                                                                                    |                                                                                                                                                                                 |                                                                                                                                                                                                                                                                                                                                               |                                                                                                                                                                                                                                                                                                                                                                                                                                                                                                                                                             |
| 36.4    | 26.4                                                           |                                                                                                                                                                                    | 81.1                                                                                                                                                                            | 19.8                                                                                                                                                                                                                                                                                                                                          |                                                                                                                                                                                                                                                                                                                                                                                                                                                                                                                                                             |
|         | 43.2                                                           |                                                                                                                                                                                    | 0.0                                                                                                                                                                             | 43.2                                                                                                                                                                                                                                                                                                                                          |                                                                                                                                                                                                                                                                                                                                                                                                                                                                                                                                                             |
|         |                                                                |                                                                                                                                                                                    |                                                                                                                                                                                 |                                                                                                                                                                                                                                                                                                                                               |                                                                                                                                                                                                                                                                                                                                                                                                                                                                                                                                                             |
| 37.2    | -25.0                                                          |                                                                                                                                                                                    | 106.3                                                                                                                                                                           | 6.7                                                                                                                                                                                                                                                                                                                                           | 1496%                                                                                                                                                                                                                                                                                                                                                                                                                                                                                                                                                       |
| 37.2    | 66.5                                                           | -44%                                                                                                                                                                               | 111.7                                                                                                                                                                           | 98.1                                                                                                                                                                                                                                                                                                                                          | 14%                                                                                                                                                                                                                                                                                                                                                                                                                                                                                                                                                         |
|         | 2058.8<br>160.9<br>7.8%<br>2.3<br>22.2<br>67.5<br>3.3%<br>73.5 | 2058.8   2053.3     160.9   104.6     7.8%   5.1%     2.3   0.3     22.2   22.6     67.5   80.9     3.3%   3.9%     73.5   1.4     134.7     36.4   26.4     43.2     37.2   -25.0 | Q3 FY16 Q3 FY15 (Y-o-Y)   2058.8 2053.3 -   160.9 104.6 54%   7.8% 5.1%   2.3 0.3   22.2 22.6   67.5 80.9 -17%   3.3% 3.9%   73.5 1.4 5228%   134.7 36.4 26.4   43.2 37.2 -25.0 | Q3 FY16   Q3 FY15   (Y-o-Y)   9M FY16     2058.8   2053.3   -   5957.7     160.9   104.6   54%   456.43     7.8%   5.1%   7.7%     2.3   0.3   3.8     22.2   22.6   65.9     67.5   80.9   -17%   206.9     3.3%   3.9%   3.5%     73.5   1.4   5228%   187.5     134.7   5.4     36.4   26.4   81.1     43.2   0.0     37.2   -25.0   106.3 | Q3 FY16     Q3 FY15     (Y-o-Y)     9M FY16     9M FY15       2058.8     2053.3     -     5957.7     5946.7       160.9     104.6     54%     456.43     327.13       7.8%     5.1%     7.7%     5.5%       2.3     0.3     3.8     2.9       22.2     22.6     65.9     65.8       67.5     80.9     -17%     206.9     237.8       3.3%     3.9%     3.5%     4.0%       73.5     1.4     5228%     187.5     26.4       134.7     5.4     134.7       36.4     26.4     81.1     19.8       43.2     0.0     43.2       37.2     -25.0     106.3     6.7 |