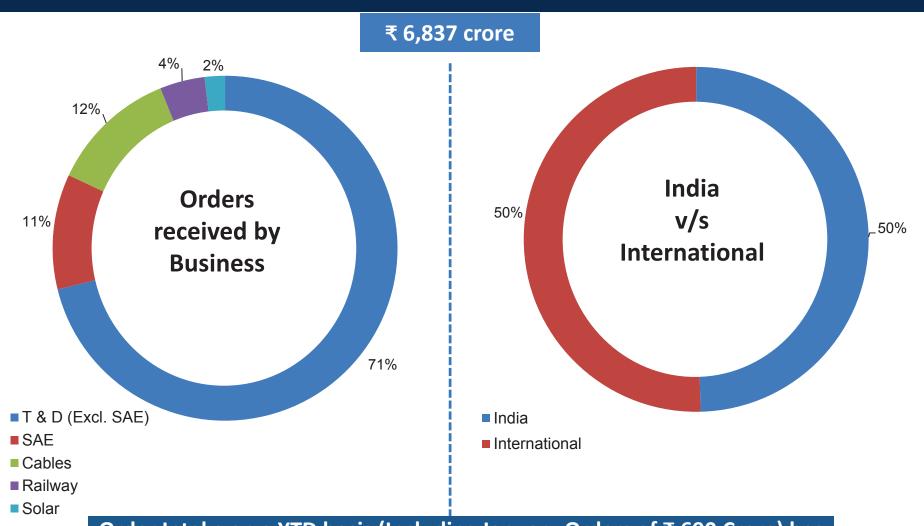

## **Order Intake Composition – YTD FY16**

Order Intake on a YTD basis (Including January Orders of ₹ 690 Crore) has grown by 26% Y-o-Y