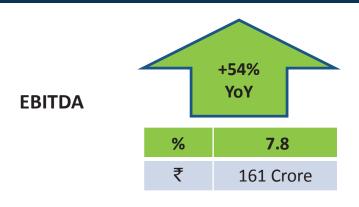

### **Quarter ended Dec FY16 v/s Quarter ended Dec FY15**

# **Profit & Loss Highlights (Consolidated)**

(₹ crore)

|         |                                                                |                                                                                                                                                                                    |                                                                                                                                                                                 |                                                                                                                                                                                                                                                                                                                                               | ( ' 0.0.0)                                                                                                                                                                                                                                                                                                                                                                                                                                                                                                                                                  |
|---------|----------------------------------------------------------------|------------------------------------------------------------------------------------------------------------------------------------------------------------------------------------|---------------------------------------------------------------------------------------------------------------------------------------------------------------------------------|-----------------------------------------------------------------------------------------------------------------------------------------------------------------------------------------------------------------------------------------------------------------------------------------------------------------------------------------------|-------------------------------------------------------------------------------------------------------------------------------------------------------------------------------------------------------------------------------------------------------------------------------------------------------------------------------------------------------------------------------------------------------------------------------------------------------------------------------------------------------------------------------------------------------------|
| Q3 FY16 | Q3 FY15                                                        | Growth<br>(Y-o-Y)                                                                                                                                                                  | 9M FY16                                                                                                                                                                         | 9M FY15                                                                                                                                                                                                                                                                                                                                       | Growth<br>(Y-o-Y)                                                                                                                                                                                                                                                                                                                                                                                                                                                                                                                                           |
| 2058.8  | 2053.3                                                         | -                                                                                                                                                                                  | 5957.7                                                                                                                                                                          | 5946.7                                                                                                                                                                                                                                                                                                                                        | -                                                                                                                                                                                                                                                                                                                                                                                                                                                                                                                                                           |
|         |                                                                |                                                                                                                                                                                    |                                                                                                                                                                                 |                                                                                                                                                                                                                                                                                                                                               |                                                                                                                                                                                                                                                                                                                                                                                                                                                                                                                                                             |
| 160.9   | 104.6                                                          | 54%                                                                                                                                                                                | 456.43                                                                                                                                                                          | 327.13                                                                                                                                                                                                                                                                                                                                        | 40%                                                                                                                                                                                                                                                                                                                                                                                                                                                                                                                                                         |
| 7.8%    | 5.1%                                                           |                                                                                                                                                                                    | 7.7%                                                                                                                                                                            | 5.5%                                                                                                                                                                                                                                                                                                                                          |                                                                                                                                                                                                                                                                                                                                                                                                                                                                                                                                                             |
|         |                                                                |                                                                                                                                                                                    |                                                                                                                                                                                 |                                                                                                                                                                                                                                                                                                                                               |                                                                                                                                                                                                                                                                                                                                                                                                                                                                                                                                                             |
| 2.3     | 0.3                                                            |                                                                                                                                                                                    | 3.8                                                                                                                                                                             | 2.9                                                                                                                                                                                                                                                                                                                                           |                                                                                                                                                                                                                                                                                                                                                                                                                                                                                                                                                             |
| 22.2    | 22.6                                                           |                                                                                                                                                                                    | 65.9                                                                                                                                                                            | 65.8                                                                                                                                                                                                                                                                                                                                          |                                                                                                                                                                                                                                                                                                                                                                                                                                                                                                                                                             |
|         |                                                                |                                                                                                                                                                                    |                                                                                                                                                                                 |                                                                                                                                                                                                                                                                                                                                               |                                                                                                                                                                                                                                                                                                                                                                                                                                                                                                                                                             |
| 67.5    | 80.9                                                           | -17%                                                                                                                                                                               | 206.9                                                                                                                                                                           | 237.8                                                                                                                                                                                                                                                                                                                                         | -13%                                                                                                                                                                                                                                                                                                                                                                                                                                                                                                                                                        |
| 3.3%    | 3.9%                                                           |                                                                                                                                                                                    | 3.5%                                                                                                                                                                            | 4.0%                                                                                                                                                                                                                                                                                                                                          |                                                                                                                                                                                                                                                                                                                                                                                                                                                                                                                                                             |
|         |                                                                |                                                                                                                                                                                    |                                                                                                                                                                                 |                                                                                                                                                                                                                                                                                                                                               |                                                                                                                                                                                                                                                                                                                                                                                                                                                                                                                                                             |
| 73.5    | 1.4                                                            | 5228%                                                                                                                                                                              | 187.5                                                                                                                                                                           | 26.4                                                                                                                                                                                                                                                                                                                                          | 610%                                                                                                                                                                                                                                                                                                                                                                                                                                                                                                                                                        |
|         | 134.7                                                          |                                                                                                                                                                                    | 5.4                                                                                                                                                                             | 134.7                                                                                                                                                                                                                                                                                                                                         |                                                                                                                                                                                                                                                                                                                                                                                                                                                                                                                                                             |
|         |                                                                |                                                                                                                                                                                    |                                                                                                                                                                                 |                                                                                                                                                                                                                                                                                                                                               |                                                                                                                                                                                                                                                                                                                                                                                                                                                                                                                                                             |
| 36.4    | 26.4                                                           |                                                                                                                                                                                    | 81.1                                                                                                                                                                            | 19.8                                                                                                                                                                                                                                                                                                                                          |                                                                                                                                                                                                                                                                                                                                                                                                                                                                                                                                                             |
|         | 43.2                                                           |                                                                                                                                                                                    | 0.0                                                                                                                                                                             | 43.2                                                                                                                                                                                                                                                                                                                                          |                                                                                                                                                                                                                                                                                                                                                                                                                                                                                                                                                             |
|         |                                                                |                                                                                                                                                                                    |                                                                                                                                                                                 |                                                                                                                                                                                                                                                                                                                                               |                                                                                                                                                                                                                                                                                                                                                                                                                                                                                                                                                             |
| 37.2    | -25.0                                                          |                                                                                                                                                                                    | 106.3                                                                                                                                                                           | 6.7                                                                                                                                                                                                                                                                                                                                           | 1496%                                                                                                                                                                                                                                                                                                                                                                                                                                                                                                                                                       |
| 37.2    | 66.5                                                           | -44%                                                                                                                                                                               | 111.7                                                                                                                                                                           | 98.1                                                                                                                                                                                                                                                                                                                                          | 14%                                                                                                                                                                                                                                                                                                                                                                                                                                                                                                                                                         |
|         | 2058.8<br>160.9<br>7.8%<br>2.3<br>22.2<br>67.5<br>3.3%<br>73.5 | 2058.8   2053.3     160.9   104.6     7.8%   5.1%     2.3   0.3     22.2   22.6     67.5   80.9     3.3%   3.9%     73.5   1.4     134.7     36.4   26.4     43.2     37.2   -25.0 | Q3 FY16 Q3 FY15 (Y-o-Y)   2058.8 2053.3 -   160.9 104.6 54%   7.8% 5.1%   2.3 0.3   22.2 22.6   67.5 80.9 -17%   3.3% 3.9%   73.5 1.4 5228%   134.7 36.4 26.4   43.2 37.2 -25.0 | Q3 FY16   Q3 FY15   (Y-o-Y)   9M FY16     2058.8   2053.3   -   5957.7     160.9   104.6   54%   456.43     7.8%   5.1%   7.7%     2.3   0.3   3.8     22.2   22.6   65.9     67.5   80.9   -17%   206.9     3.3%   3.9%   3.5%     73.5   1.4   5228%   187.5     134.7   5.4     36.4   26.4   81.1     43.2   0.0     37.2   -25.0   106.3 | Q3 FY16     Q3 FY15     (Y-o-Y)     9M FY16     9M FY15       2058.8     2053.3     -     5957.7     5946.7       160.9     104.6     54%     456.43     327.13       7.8%     5.1%     7.7%     5.5%       2.3     0.3     3.8     2.9       22.2     22.6     65.9     65.8       67.5     80.9     -17%     206.9     237.8       3.3%     3.9%     3.5%     4.0%       73.5     1.4     5228%     187.5     26.4       134.7     5.4     134.7       36.4     26.4     81.1     19.8       43.2     0.0     43.2       37.2     -25.0     106.3     6.7 |