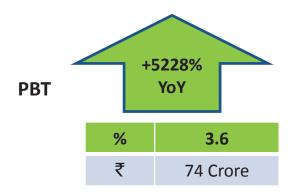

### **Quarter ended Dec FY16 v/s Quarter ended Dec FY15**

# **Profit & Loss Highlights (Consolidated)**

(₹ crore)

|         |                                                                |                                                                                                                                                                                    |                                                                                                                                                                                 |                                                                                                                                                                                                                                                                                                                                               | ( ' 0.0.0)                                                                                                                                                                                                                                                                                                                                                                                                                                                                                                                                                  |
|---------|----------------------------------------------------------------|------------------------------------------------------------------------------------------------------------------------------------------------------------------------------------|---------------------------------------------------------------------------------------------------------------------------------------------------------------------------------|-----------------------------------------------------------------------------------------------------------------------------------------------------------------------------------------------------------------------------------------------------------------------------------------------------------------------------------------------|-------------------------------------------------------------------------------------------------------------------------------------------------------------------------------------------------------------------------------------------------------------------------------------------------------------------------------------------------------------------------------------------------------------------------------------------------------------------------------------------------------------------------------------------------------------|
| Q3 FY16 | Q3 FY15                                                        | Growth<br>(Y-o-Y)                                                                                                                                                                  | 9M FY16                                                                                                                                                                         | 9M FY15                                                                                                                                                                                                                                                                                                                                       | Growth<br>(Y-o-Y)                                                                                                                                                                                                                                                                                                                                                                                                                                                                                                                                           |
| 2058.8  | 2053.3                                                         | -                                                                                                                                                                                  | 5957.7                                                                                                                                                                          | 5946.7                                                                                                                                                                                                                                                                                                                                        | -                                                                                                                                                                                                                                                                                                                                                                                                                                                                                                                                                           |
|         |                                                                |                                                                                                                                                                                    |                                                                                                                                                                                 |                                                                                                                                                                                                                                                                                                                                               |                                                                                                                                                                                                                                                                                                                                                                                                                                                                                                                                                             |
| 160.9   | 104.6                                                          | 54%                                                                                                                                                                                | 456.43                                                                                                                                                                          | 327.13                                                                                                                                                                                                                                                                                                                                        | 40%                                                                                                                                                                                                                                                                                                                                                                                                                                                                                                                                                         |
| 7.8%    | 5.1%                                                           |                                                                                                                                                                                    | 7.7%                                                                                                                                                                            | 5.5%                                                                                                                                                                                                                                                                                                                                          |                                                                                                                                                                                                                                                                                                                                                                                                                                                                                                                                                             |
|         |                                                                |                                                                                                                                                                                    |                                                                                                                                                                                 |                                                                                                                                                                                                                                                                                                                                               |                                                                                                                                                                                                                                                                                                                                                                                                                                                                                                                                                             |
| 2.3     | 0.3                                                            |                                                                                                                                                                                    | 3.8                                                                                                                                                                             | 2.9                                                                                                                                                                                                                                                                                                                                           |                                                                                                                                                                                                                                                                                                                                                                                                                                                                                                                                                             |
| 22.2    | 22.6                                                           |                                                                                                                                                                                    | 65.9                                                                                                                                                                            | 65.8                                                                                                                                                                                                                                                                                                                                          |                                                                                                                                                                                                                                                                                                                                                                                                                                                                                                                                                             |
|         |                                                                |                                                                                                                                                                                    |                                                                                                                                                                                 |                                                                                                                                                                                                                                                                                                                                               |                                                                                                                                                                                                                                                                                                                                                                                                                                                                                                                                                             |
| 67.5    | 80.9                                                           | -17%                                                                                                                                                                               | 206.9                                                                                                                                                                           | 237.8                                                                                                                                                                                                                                                                                                                                         | -13%                                                                                                                                                                                                                                                                                                                                                                                                                                                                                                                                                        |
| 3.3%    | 3.9%                                                           |                                                                                                                                                                                    | 3.5%                                                                                                                                                                            | 4.0%                                                                                                                                                                                                                                                                                                                                          |                                                                                                                                                                                                                                                                                                                                                                                                                                                                                                                                                             |
|         |                                                                |                                                                                                                                                                                    |                                                                                                                                                                                 |                                                                                                                                                                                                                                                                                                                                               |                                                                                                                                                                                                                                                                                                                                                                                                                                                                                                                                                             |
| 73.5    | 1.4                                                            | 5228%                                                                                                                                                                              | 187.5                                                                                                                                                                           | 26.4                                                                                                                                                                                                                                                                                                                                          | 610%                                                                                                                                                                                                                                                                                                                                                                                                                                                                                                                                                        |
|         | 134.7                                                          |                                                                                                                                                                                    | 5.4                                                                                                                                                                             | 134.7                                                                                                                                                                                                                                                                                                                                         |                                                                                                                                                                                                                                                                                                                                                                                                                                                                                                                                                             |
|         |                                                                |                                                                                                                                                                                    |                                                                                                                                                                                 |                                                                                                                                                                                                                                                                                                                                               |                                                                                                                                                                                                                                                                                                                                                                                                                                                                                                                                                             |
| 36.4    | 26.4                                                           |                                                                                                                                                                                    | 81.1                                                                                                                                                                            | 19.8                                                                                                                                                                                                                                                                                                                                          |                                                                                                                                                                                                                                                                                                                                                                                                                                                                                                                                                             |
|         | 43.2                                                           |                                                                                                                                                                                    | 0.0                                                                                                                                                                             | 43.2                                                                                                                                                                                                                                                                                                                                          |                                                                                                                                                                                                                                                                                                                                                                                                                                                                                                                                                             |
|         |                                                                |                                                                                                                                                                                    |                                                                                                                                                                                 |                                                                                                                                                                                                                                                                                                                                               |                                                                                                                                                                                                                                                                                                                                                                                                                                                                                                                                                             |
| 37.2    | -25.0                                                          |                                                                                                                                                                                    | 106.3                                                                                                                                                                           | 6.7                                                                                                                                                                                                                                                                                                                                           | 1496%                                                                                                                                                                                                                                                                                                                                                                                                                                                                                                                                                       |
| 37.2    | 66.5                                                           | -44%                                                                                                                                                                               | 111.7                                                                                                                                                                           | 98.1                                                                                                                                                                                                                                                                                                                                          | 14%                                                                                                                                                                                                                                                                                                                                                                                                                                                                                                                                                         |
|         | 2058.8<br>160.9<br>7.8%<br>2.3<br>22.2<br>67.5<br>3.3%<br>73.5 | 2058.8   2053.3     160.9   104.6     7.8%   5.1%     2.3   0.3     22.2   22.6     67.5   80.9     3.3%   3.9%     73.5   1.4     134.7     36.4   26.4     43.2     37.2   -25.0 | Q3 FY16 Q3 FY15 (Y-o-Y)   2058.8 2053.3 -   160.9 104.6 54%   7.8% 5.1%   2.3 0.3   22.2 22.6   67.5 80.9 -17%   3.3% 3.9%   73.5 1.4 5228%   134.7 36.4 26.4   43.2 37.2 -25.0 | Q3 FY16   Q3 FY15   (Y-o-Y)   9M FY16     2058.8   2053.3   -   5957.7     160.9   104.6   54%   456.43     7.8%   5.1%   7.7%     2.3   0.3   3.8     22.2   22.6   65.9     67.5   80.9   -17%   206.9     3.3%   3.9%   3.5%     73.5   1.4   5228%   187.5     134.7   5.4     36.4   26.4   81.1     43.2   0.0     37.2   -25.0   106.3 | Q3 FY16     Q3 FY15     (Y-o-Y)     9M FY16     9M FY15       2058.8     2053.3     -     5957.7     5946.7       160.9     104.6     54%     456.43     327.13       7.8%     5.1%     7.7%     5.5%       2.3     0.3     3.8     2.9       22.2     22.6     65.9     65.8       67.5     80.9     -17%     206.9     237.8       3.3%     3.9%     3.5%     4.0%       73.5     1.4     5228%     187.5     26.4       134.7     5.4     134.7       36.4     26.4     81.1     19.8       43.2     0.0     43.2       37.2     -25.0     106.3     6.7 |