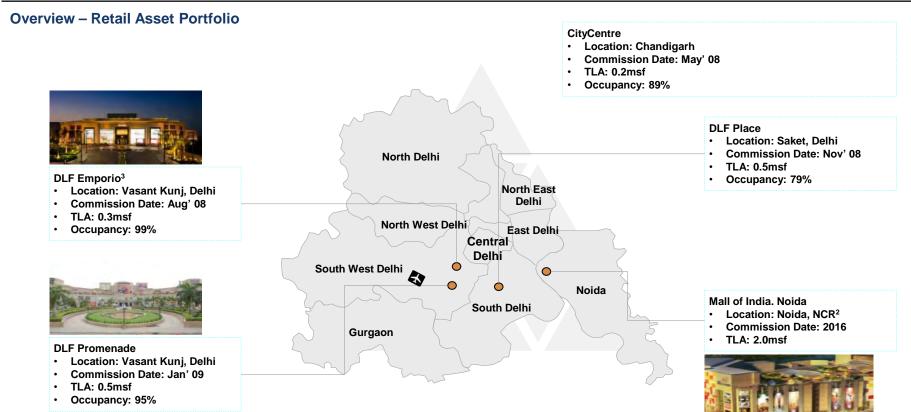

### **Leased Assets Across India – DLF Group**

| <u>Cities/Projects</u>             |        | Leasable Area (msf) | % leased |
|------------------------------------|--------|---------------------|----------|
|                                    |        |                     |          |
| Rent Yielding Building             | A      |                     |          |
| Gurgaon                            |        |                     |          |
| DLF Cyber City Developer *         | Office | 10.60               | 94.48    |
| Others                             | Office | 0.62                | 100.00   |
|                                    |        |                     |          |
| DAL ( SEZ's )                      | Office | 13.42               | 92.88    |
| Kolkata/Chandigarh                 | Office | 2.93                | 85.54    |
|                                    |        |                     |          |
| Delhi (Corporate Office)           | Office | 0.17                | 72.07    |
|                                    |        |                     |          |
| Malls                              |        |                     |          |
| Delhi                              | Retail | 1.59                | 89.73    |
| Noida                              | Retail | 1.97                | 96.55    |
| Chandigarh                         | Retail | 0.19                | 91.01    |
| * Includes Collaborator area.      |        |                     |          |
|                                    |        |                     |          |
| <b>Under Construction Building</b> |        |                     |          |
| DLF Cyber City Developer           | Office | 2.50                | 8.98     |
| DAL ( SEZ's )                      | Office | 1.60                | 23.79    |