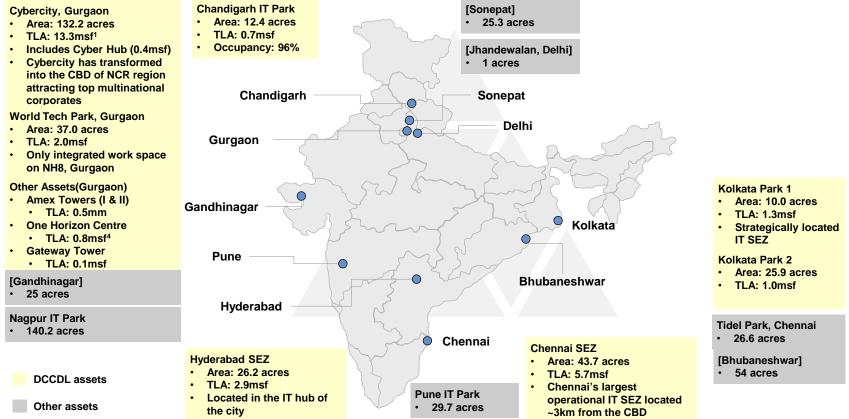

### **Leased Assets Across India – DLF Group**

| <u>Cities/Projects</u>             |        | Leasable Area (msf) | % leased |
|------------------------------------|--------|---------------------|----------|
|                                    |        |                     |          |
| Rent Yielding Building             | A      |                     |          |
| Gurgaon                            |        |                     |          |
| DLF Cyber City Developer *         | Office | 10.60               | 94.48    |
| Others                             | Office | 0.62                | 100.00   |
|                                    |        |                     |          |
| DAL ( SEZ's )                      | Office | 13.42               | 92.88    |
| Kolkata/Chandigarh                 | Office | 2.93                | 85.54    |
|                                    |        |                     |          |
| Delhi (Corporate Office)           | Office | 0.17                | 72.07    |
|                                    |        |                     |          |
| Malls                              |        |                     |          |
| Delhi                              | Retail | 1.59                | 89.73    |
| Noida                              | Retail | 1.97                | 96.55    |
| Chandigarh                         | Retail | 0.19                | 91.01    |
| * Includes Collaborator area.      |        |                     |          |
|                                    |        |                     |          |
| <b>Under Construction Building</b> |        |                     |          |
| DLF Cyber City Developer           | Office | 2.50                | 8.98     |
| DAL ( SEZ's )                      | Office | 1.60                | 23.79    |