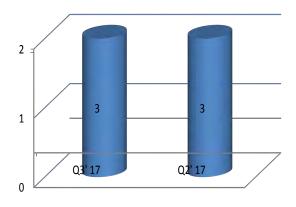

| <u>Under Construction</u>   |        |        |        |
|-----------------------------|--------|--------|--------|
| Opening Balance             | 4.0    | 1.73   | 3.52   |
| New Launches / Additions ** | 0.00   | 1.40   | 0.00   |
| Less:- Handed over          | (0.00) | (0.00) | (1.79) |
| Less :- Suspension/Adju     | -      | -      | -      |
| Closing Balance             | 4.0    | 3.13   | 1.73   |

### Under Construction (Msf)