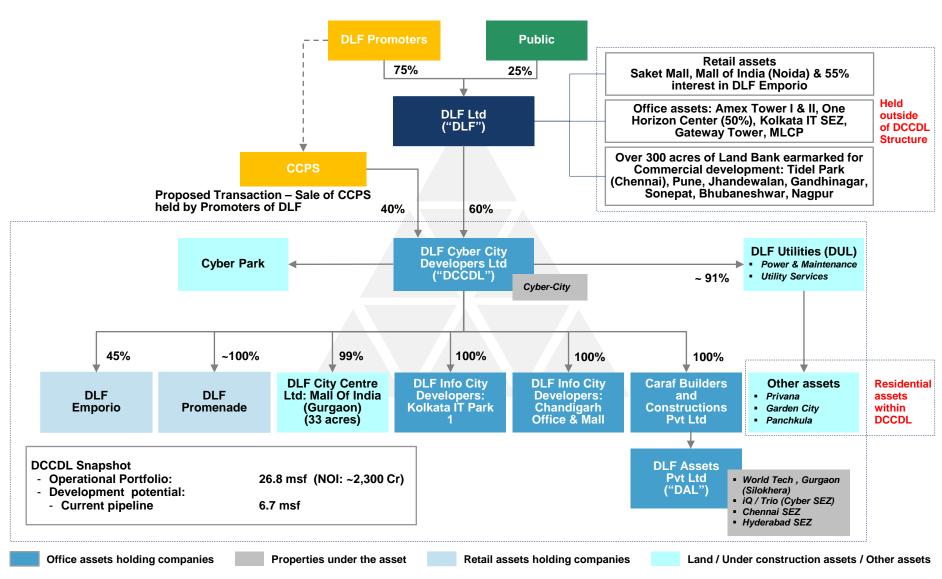

### ■ DCCDL CCPS Transaction Update...

- The discussion with shortlisted investors are at an advance stage and will shortly be presented to Committee of Independent Directors for the evaluation and final decision
- Given the size and complexities of the transaction and multi jurisdiction of properties across the country, the progress has been a bit slow.
- The transaction shall be subject to regulatory approval and shareholder approvals