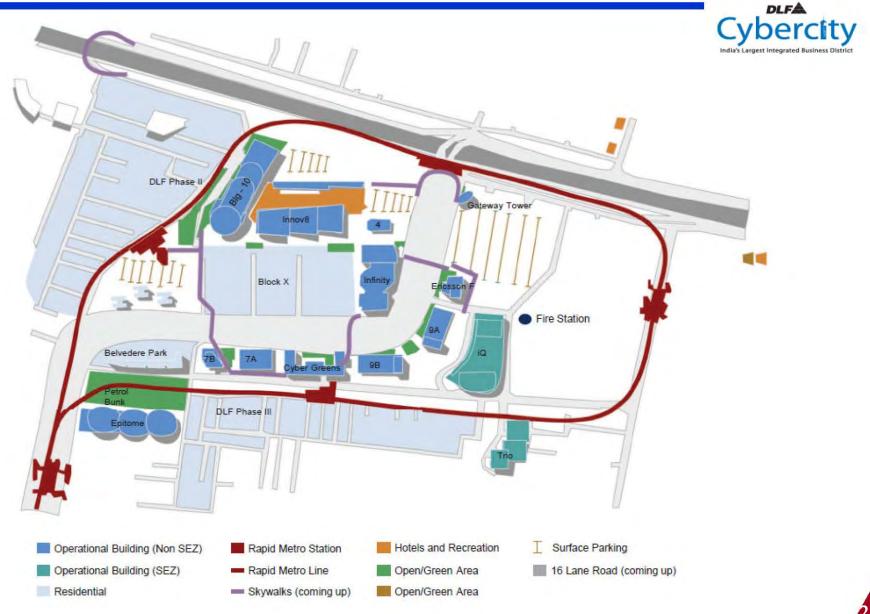

#### RentCo:

- Office: The leasing demand remains stable and unaffected, in fact the leasing traction has improved. In the long term, as banking and e-commerce transactions increase in the economy, demand for office space will continue to experience a positive momentum.
  - Leasing momentum continues with gross leasing of 2.79 msf
    - Started the process to construct the remaining towers in Chennai IT SEZ ~ 1.60 msf (leasable)
    - Continued progress of execution the new office project Cyber Park, ~ 2.5 msf (leasable), located adjacent to Cyber City, Gurgaon