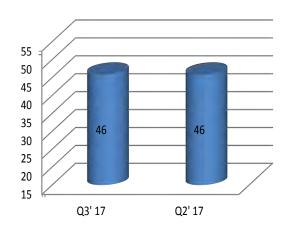

4  | 28.71  |  |  |
| Add:- Lease Booked During the Qtr | 0.79      | 1.14   | 0.99   |  |  |
| Less :- Termination               | (0.55)    | (1.10) | (0.49) |  |  |
| Less :- Sold / Adjustment         | -         | -//    | -      |  |  |
| Closing Balance                   | 29.83     | 29.58  | 29.20  |  |  |

| <u>Under Construction</u>   |        |        |        |
|-----------------------------|--------|--------|--------|
| Opening Balance             | 4.0    | 1.73   | 3.52   |
| New Launches / Additions ** | 0.00   | 1.40   | 0.00   |
| Less:- Handed over          | (0.00) | (0.00) | (1.79) |
| Less :- Suspension/Adju     | -      | -      | -      |
| Closing Balance             | 4.0    | 3.13   | 1.73   |

### Under Construction (Msf)



### **Development Potential (Msf)**





### **Summary Financials....**



### **Consolidated P&L – Q3 FY17**

|        |