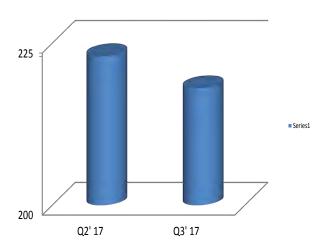

### DevCo Q3 FY17

| Particulars                      | Total msf |        |        |  |  |
|----------------------------------|-----------|--------|--------|--|--|
| r ai ticulai S                   | Q3-17     | Q2- 17 | Q3-16  |  |  |
| Sales Status                     |           |        |        |  |  |
| Opening Balance                  | 19.65     | 21.89  | 29.30  |  |  |
| Add:- Sale Booked During the Qty | (0.05)    | 0.08   | 0.20   |  |  |
| Less : Completion                | (4.95)    | (2.32) | (3.94) |  |  |
| Closing Balance                  | 14.65     | 19.65  | 25.56  |  |  |

| Under Construction                   |        |        |        |
|--------------------------------------|--------|--------|--------|
| Opening Balance                      | 23.78  | 26.10  | 37.32  |
| New Launches / Additions / Suspended | (0.30) | 0.00   | 0.00   |
| Less:- Completion                    | (4.95) | (2.32) | (3.94) |
| Closing Balance                      | 18.53  | 23.78  | 33.39  |