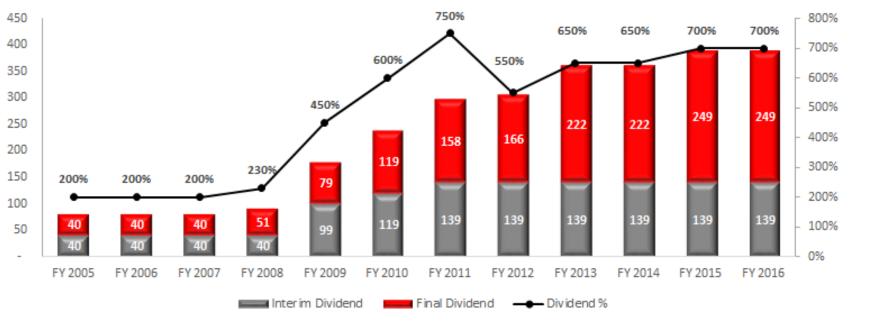

es a variety of engines operating on diesel, natural gas and dual fuel
- Provides innovative solutions across Industrial, Power Generation and Automotive applications and service support
- Manufacturing capacity of over 75,000 engines p.a.
- Plants manufacture engines of various models NTs, V28, K/KV & Q series
- Amongst India's largest exporters of Engineering Products
- 4 plants : Kothrud, Pirangut & PDC plant at Phaltan and PGBU-SEZ



Kothrud, Pune



Pirangut



PGBU SEZ, Phaltan



PDC, Phaltan



\* CAGR from FY 2005 to FY 2016

### PAT TREND



\* Extra-ordinary gain of Rs. 51 Cr for CEIL divestment (1.3%)

# Gain of ₹ 62 Cr on sales of HDFC shares (1.4%)

^ Gain of ₹ 83 Cr on sales of KPIT shares (1.9%)

#### **Cummins Confidential**





### **DIVIDEND TREND**

Dividend in ₹ Cr







### Thank You.

**Cummins Confidential** 

11