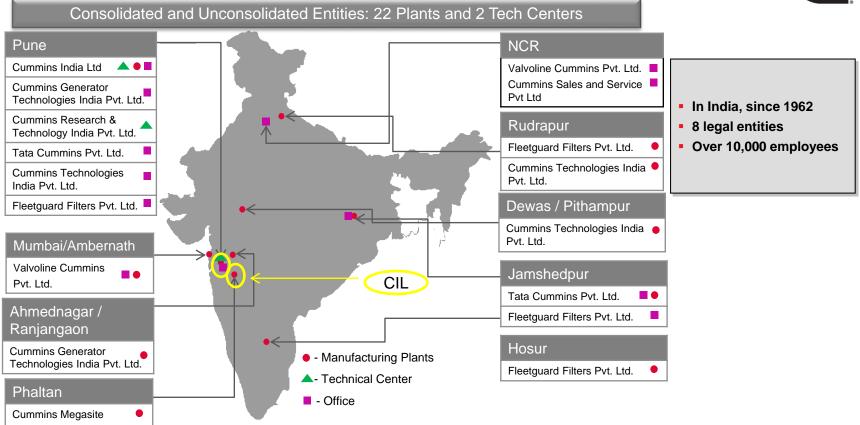

### **Cummins in India**

### **Entities :**

- 1. Cummins India Ltd.
- 2. Cummins Research and Technology India Pvt. Ltd.\*
- Cummins Generator Technologies India Pvt. Ltd.
- 4. Cummins Technologies India Pvt. Ltd.
- 5. Tata Cummins Pvt. Ltd.
- 6. Fleetguard Filters Pvt. Ltd.
- 7. Valvoline Cummins Pvt. Ltd.
- 8. Cummins Sales and Service Pvt. Ltd.

### **Business Units:**

- Engine Business
  - HMLD + HHP
  - ReCon
- Power Generation Business
  - Generators
  - Alternators
- Component Businesses
  - Filtration
  - Emission Solutions
  - Turbo
  - Fuel Systems
  - Electronics
- Distribution Business (1 PDC/ 5 Zonal Offices / 21 Area Offices / 212 Dealer sites, 1 service JV)
- Lubricants

# **CUMMINS INDIA LTD.**

- Established in 1962, 51% subsidiary of Cummins Inc.
- Manufactures a variety of engines operating on diesel, natural gas and dual fuel
- Provides innovative solutions across Industrial, Power Generation and Automotive applications and service support
- Manufacturing capacity of over 75,000 engines p.a.
- Plants manufacture engines of various models NTs, V28, K/KV & Q series
- Amongst India's largest exporters of Engineering Products
- 4 plants : Kothrud, Pirangut & PDC plant at Phaltan and PGBU-SEZ