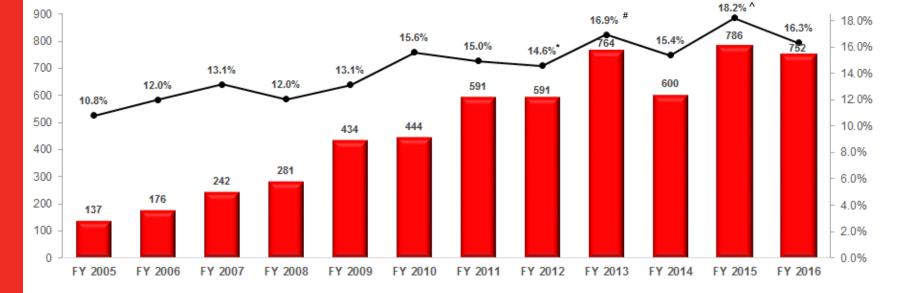

### PAT TREND

\* Extra-ordinary gain of Rs. 51 Cr for CEIL divestment (1.3%)

# Gain of ₹ 62 Cr on sales of HDFC shares (1.4%)

^ Gain of ₹ 83 Cr on sales of KPIT shares (1.9%)