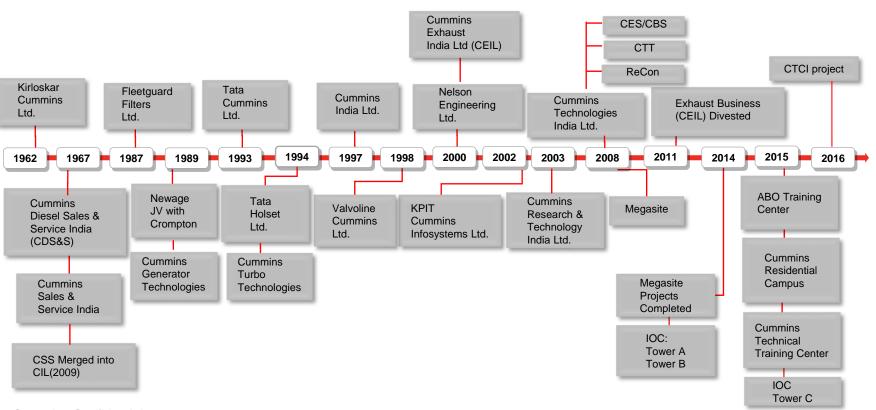

### **CUMMINS IN INDIA – SINCE 1962**

### **Cummins in India**

### **Entities :**

- 1. Cummins India Ltd.
- 2. Cummins Research and Technology India Pvt. Ltd.\*
- Cummins Generator Technologies India Pvt. Ltd.
- 4. Cummins Technologies India Pvt. Ltd.
- 5. Tata Cummins Pvt. Ltd.
- 6. Fleetguard Filters Pvt. Ltd.
- 7. Valvoline Cummins Pvt. Ltd.
- 8. Cummins Sales and Service Pvt. Ltd.

(Formerly known as Cummins Svam Sales & Service Limited)

### **Business Units:**

- Engine Business
  - HMLD + HHP
  - ReCon
- Power Generation Business
  - Generators
  - Alternators
- Component Businesses
  - Filtration
  - Emission Solutions
  - Turbo
  - Fuel Systems
  - Electronics
- Distribution Business (1 PDC/ 5 Zonal Offices / 21 Area Offices / 212 Dealer sites, 1 service JV)
- Lubricants

Shared Services: CBS/Cummins Technical Center India (CTCI) /IPO/Internal Audit/ Global Analytics Center (GAC)

Cummins Confidential

\*CRTIPL operations to be merged into larger entities within India

# **CUMMINS INDIA LTD.**

- Established in 1962, 51% subsidiary of Cummins Inc.
- Manufactures a variety of engines operating on diesel, natural gas and dual fuel
- Provides innovative solutions across Industrial, Power Generation and Automotive applications and service support
- Manufacturing capacity of over 75,000 engines p.a.
- Plants manufacture engines of various models NTs, V28, K/KV & Q series
- Amongst India's largest exporters of Engineering Products
- 4 plants : Kothrud, Pirangut & PDC plant at Phaltan and PGBU-SEZ