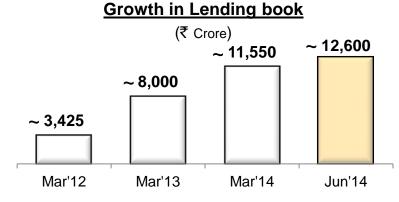

Value                       | 2,016   |
| Adjusted Net Worth                             | 1,209   |
| Value of New Business (Individual Life) (FY14) | 158     |
| VNB as % of individual life APE (FY14)         | 16.2%   |

## **Aditya Birla Finance**

- Lending book grew y-o-y by 50% to ~₹ 12,600 Cr.
  - Corporate Finance and Mortgage segments accounted for bulk of the incremental growth
- Quarterly revenue rose y-o-y by 41% to ₹ 384 Cr.
  - EBT surged y-o-y by 53% to ₹89 Cr.
  - Growth in loan book contributed
- Attained strong growth q-o-q
  - ▶ Lending book grew by 9%, revenue by 11% and EBT by 25%
  - ROA and ROE improved q-o-q
- Focus on retail footprint expansion: Added 7 new branches during the quarter to reach 22 branches
- Long term credit rating upgraded from AA to AA+ by ICRA



#### **Key business metrics**

|                                            | Q1FY14 | Q1FY15 |
|--------------------------------------------|--------|--------|
|                                            | (PY)   | (CY)   |
| Net Interest Income (incl. fee income) (%) | 5.2%   | 5.2%   |
| Opex to NII Ratio (%)                      | 28%    | 26%    |
| Return on Avg. Net Worth (p.a.) (%)        | 14.4%  | 13.9%  |
| Return on Avg. Assets (p.a.) (%)           | 1.9%   | 2.0%   |
| Gross NPA (as % of total loans & advances) | 1.8%   | 1.25%  |
| Net NPA (as % of total loans & advances)   | 1.2%   | 0.5%   |
| Fee Income (₹ Crore)                       | 14     | 16     |
| Net Profit (₹ Crore)                       | 38     | 59     |
| Net Worth (₹ Crore)                        | 1,242