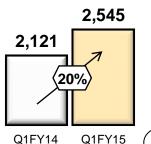

+57.4%  |



• Revenue grew by 16%, EBITDA rose by 20% & EBITDA margin expanded by >120 bps

- Strong free cash flows & funds raised will support balance sheet<sup>2</sup> & growth plans
  - **⇒** Generated post tax cash profit<sup>2</sup> of ₹ 2,023 Cr. (16% y-o-y growth)
    - Idea received dividend of ₹ 362 Cr. from Indus Towers (eliminated at consolidated level)
  - ▶ Strong balance sheet<sup>2</sup> having Net debt to annualised EBITDA at 1.54x (PQ: 2.4x)
    - Equity infusion of ₹ 3,000 Cr. raised through QIP in Jun'14 contributed
    - In July'14, Idea further raised ₹ 750 Cr. (through issue of equity shares on preferential basis to Axiata)
- ROACE grew to 14.5% p.a. (PY: 13.6% p.a.) on expanded capital employed (post spectrum acquisition)



### **Consolidated EBITDA**

(₹Crore)



<sup>&</sup>lt;sup>1</sup>Based on gross revenue for UAS & Mobile licenses only, as released by TRAI

### **Manufacturing**













### Manufacturing Businesses (Agri, Rayon & Insulators)

### Y-o-Y performance review :

| Rev    | <u>Revenue</u> <i>(</i> ₹ |            | <u>EBI</u> | TDA    | Remarks                                                                                      |
|--------|---------------------------|------------|------------|--------|----------------------------------------------------------------------------------------------|
| Q1FY14 | Q1FY15                    | (₹ Crore)  | Q1FY14     | Q1FY15 | Kemarks                                                                                      |
| 487    | 564                       | Agri       | 20         |