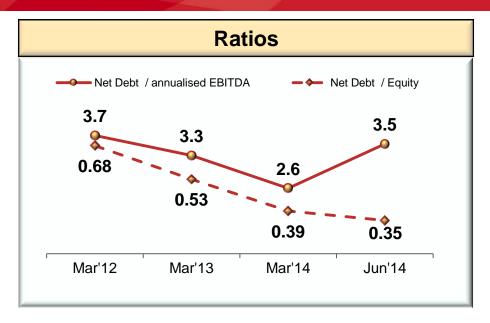

Revenue**

₹ **863** Crore (10% y-o-y growth)

### Rayon

New superfine unit is running at full capacity & adding to the bottom-line

### **Quarterly EBITDA**

₹ **88** Crore (4% y-o-y growth)

### **Consolidated earnings growth**





#### One-off times:

- In Q1 last year, profit is higher by ₹ 65 Cr. on account of gain on slump sale of Carbon Black business (including net tax credit of ₹ 41 Cr.)
  - In Q1FY15, profit is lower by ₹ 36 Cr. on account of net loss of ₹ 23 Cr. from operations of Minacs for the period from 1st Apr'14 to 8th May'14 & exceptional loss of ₹ 13 Cr. pertaining to the divestment of Minacs. This loss is without considering deferred grant of ₹ 42 Cr. receivable over next 3 year, which will be accounted for on actual receipt basis

### **Standalone Balance Sheet**





- Net debt reduced q-o-q led by operating cash flows coupled with realisation of subsidy in Agri business
- Net Debt to annualised EBITDA appears higher due to seasonally lower earnings in the Fashion & Lifestyle business and impact of urea plant shutdown in the Agri business
- For fiscal 2014-15, the standalone balance sheet will support :
  - Standalone Capex of ~ ₹ 500 Cr. (Spent ₹ 40 Cr. in Q1)
  - Growth capital requirement of Financial Services businesses to the tune of ~ ₹ 350 Cr.
  - Rights issue by Pantaloons
- Cash flow from operations and divestment of Minacs will support the growth plans of ABNL



# **Aditya Birla Financial Services**



Performance highlights: Q1 2014-15

### **Aditya Birla Financial Services (ABFS)**

- ABFS is a significant player in the non-banking finan