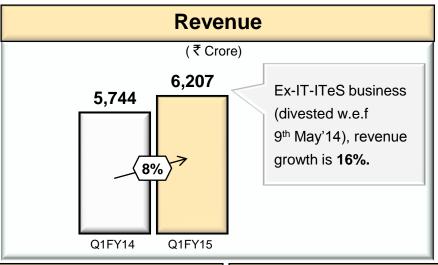

>2</sup> grew y-o-y from 15.7% to **16.6%** 

### **Quarterly Revenue**

₹ **7,555** Crore (16% y-o-y growth)

### **Capital Raised**

₹ 3,750 Cr. (through QIP and preferential allotment)

### **Quarterly EBITDA**

**₹ 2,545** Crore (20% y-o-y growth)

### Manufacturing (Agri, Rayon, Insulators)



### **Market Positioning**

**Leading** manufacturer of Urea, VFY & Insulators in India

#### **Insulators**

Rishra plant shutdown for 42 days due to labour unrest impacted earnings

#### Agri

Energy savings augmented profitability despite shutdown

### **Quarterly Revenue**

₹ **863** Crore (10% y-o-y growth)

### Rayon

New superfine unit is running at full capacity & adding to the bottom-line

### **Quarterly EBITDA**

₹ **88** Crore (4% y-o-y growth)

### **Consolidated earnings growth**





#### One-off times:

- In Q1 last year, profit is higher by ₹ 65 Cr. on account of gain on slump sale of Carbon Black business (including net tax credit of ₹ 41 Cr.)
  - In Q1FY15, profit is lower by ₹ 36 Cr. on account of net loss of ₹ 23 Cr. from operations of Minacs for the period from 1st Apr'14 to 8th May'14 & exceptional loss of ₹ 13 Cr. pertaining to the divestment of Minacs. This loss is without considering deferred grant of ₹ 42 Cr. receivable over next 3 year, which will be accounted for on actual receipt basis

### **Standalone Balance Sheet**





- Net debt reduced q-o-q led by operating cash flows coupled with realisation of subsidy in Agri business
- Net Debt to annualised EBITDA appears higher due to seasonally lower earnings in the Fashion & Lifestyle business and impa