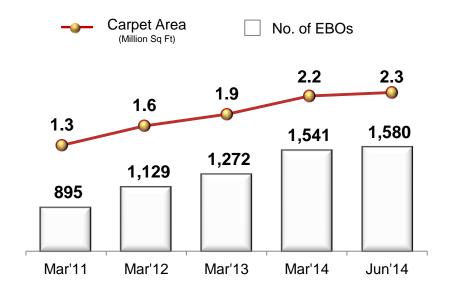

Loss) | 7                                           | 10     | (5)                                    | 2       | (3)                                  | 2   | 1                                  | 1       |

₹32

## **Madura Fashion & Lifestyle**

|                        | Quarter 1       |                 |  |
|------------------------|-----------------|-----------------|--|
| ₹ Crore                | 2013-14<br>(PY) | 2014-15<br>(CY) |  |
| Revenue                | 638             | 787             |  |
| EBITDA                 | 37              | 62              |  |
| Segment EBIT           | 17              | 43              |  |
| Capital Employed       | 465             | 494             |  |
| ROACE (Annualised) (%) | 14              | 36              |  |

### **Retail Channel**



- Capex of ₹ 20 Cr. was incurred during the quarter
- Wholesale Channel (MBOs and Department Stores) attained 23% y-o-y sales growth

## **Pantaloons Fashion & Retail Ltd.**

1,050

1,117

| ₹ Crore      | Quarter 1       |                 |
|--------------|-----------------|-----------------|
|              | 2013-14<br>(PY) | 2014-15<br>(CY) |
| Revenue      | 344             | 386             |
| EBITDA       | (5)             | (4)             |
| Segment EBIT | (24)            | (50)            |

| 0                          | ` /                     | , ,                     |
|----------------------------|-------------------------|-------------------------|
|                            |                         |                         |
| ₹ Crore                    | As on<br>3