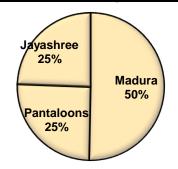

-----------|------------------------|------------------|----------------|--------|-----------------|--|
|                 | (mn sq. ft.)    | !<br>!<br>!            | Q1FY14           | <i>Q1</i> FY15 | Q1FY14 | Q1FY15          |  |
| 1,580           | 2.3             | Madura                 | 638              | 787            | 37     | 62              |  |
| 109             | 2.0             | ¦<br>¦ Pantaloons<br>¦ | :<br>:<br>:<br>: | 386            | (5)    | (4)             |  |
| 102             | 0.1             | Jaya Shree             | 313              | 375            | 39     | 51              |  |
| 1,791           | 4.4             | Total                  | 1,294            | 1,528          | 71     | 109             |  |

### Revenue (₹Crore)



### Revenue mix (Q1FY15)







Q1FY14 Q1FY15

### **Fashion & Lifestyle**

### Madura Fashion & Lifestyle

- Revenue surged y-o-y by 23% to ₹ 787 Cr. led by strong double digit volume growth
  - Sales from retail channel grew by 21% driven by stores expansion
    - # Higher average bill value aided like-to-like stores sales growth of 6% while footfalls remained subdued
- EBITDA rose by 66% from ₹ 37 Cr. to ₹ 62 Cr. led by margin expansion of 200 bps
  - Operating leverage contributed to the margin expansion absorbing higher discounting

#### Pantaloons Fashion & Retail Ltd.

- Revenue grew y-o-y by 12% to ₹ 386 Cr. driven by 8% like-to-like retail sales growth
- ▶ Led by execution of portfolio strategy & improved merchandising, gross margin expanded by > 300 bps
- Annualisation impact of business building costs an