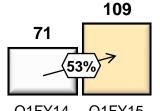

-------|------------------------|------------------|----------------|--------|-----------------|--|
|                 | (mn sq. ft.)    | !<br>!<br>!            | Q1FY14           | <i>Q1</i> FY15 | Q1FY14 | Q1FY15          |  |
| 1,580           | 2.3             | Madura                 | 638              | 787            | 37     | 62              |  |
| 109             | 2.0             | ¦<br>¦ Pantaloons<br>¦ | :<br>:<br>:<br>: | 386            | (5)    | (4)             |  |
| 102             | 0.1             | Jaya Shree             | 313              | 375            | 39     | 51              |  |
| 1,791           | 4.4             | Total                  | 1,294            | 1,528          | 71     | 109             |  |

### Revenue (₹Crore)



### Revenue mix (Q1FY15)







Q1FY14 Q1FY15

### **Fashion & Lifestyle**

### Madura Fashion & Lifestyle

- Revenue surged y-o-y by 23% to ₹ 787 Cr. led by strong double digit volume growth
  - Sales from retail channel grew by 21% driven by stores expansion
    - # Higher average bill value aided like-to-like stores sales growth of 6% while footfalls remained subdued
- EBITDA rose by 66% from ₹ 37 Cr. to ₹ 62 Cr. led by margin expansion of 200 bps
  - Operating leverage contributed to the margin expansion absorbing higher discounting

#### Pantaloons Fashion & Retail Ltd.

- Revenue grew y-o-y by 12% to ₹ 386 Cr. driven by 8% like-to-like retail sales growth
- ▶ Led by execution of portfolio strategy & improved merchandising, gross margin expanded by > 300 bps
- Annualisation impact of business building costs and hi