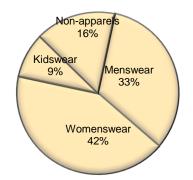

|
|----------------------------|-------------------------|-------------------------|
|                            |                         |                         |
| ₹ Crore                    | As on<br>31st<br>Mar'14 | As on<br>30th<br>Jun'14 |
| Net Fixed Assets           | 496                     | 464                     |
| Goodwill                   | 1,168                   | 1,168                   |
| Cash & Current Investments | 17                      | 20                      |
| Net Working Capital        | (50)                    | (39)                    |
| Net Worth                  | 579                     | 495                     |
|                            |                         | l                       |

Debt

#### Revenue Mix (Q1FY15)



#### **Customer Reach**



- Customer reach expanded to 83 Pantaloons stores & 26 Factory
   Outlets spanning across 2 million sq. ft.
  - ◆ Launched 2 Pantaloons stores in Q1FY15
- Capex of ₹ 20 Cr. was incurred in Q1. Full year capex guidance stands at ₹ 150 Cr. towards :
  - → Addition of 18-20 stores to reach 100 stores mark
  - Refurbishment of 21 stores through infrastructure and assortment upgrade

## **Jaya Shree Textiles**

| 7.0                    | Quarter 1       |                 |
|------------------------|-----------------|-----------------|
| ₹ Crore                | 2013-14<br>(PY) | 2014-15<br>(CY) |
| Linen Segment          | 139             | 194             |
| Wool Segment           | 174             | 181             |
| Revenue                | 313             | 3