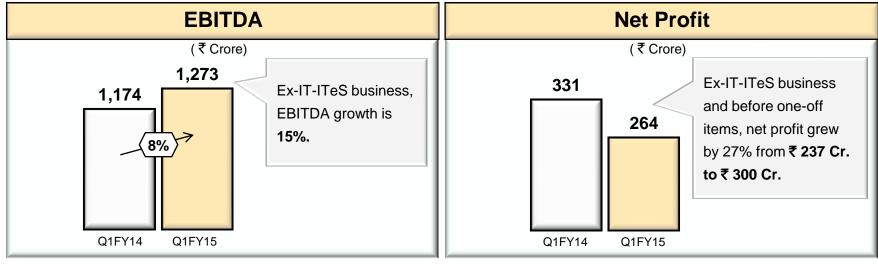

</sup> grew y-o-y from 15.7% to **16.6%** 

### **Quarterly Revenue**

₹ **7,555** Crore (16% y-o-y growth)

### **Capital Raised**

₹ 3,750 Cr. (through QIP and preferential allotment)

### **Quarterly EBITDA**

**₹ 2,545** Crore (20% y-o-y growth)

### Manufacturing (Agri, Rayon, Insulators)



### **Market Positioning**

**Leading** manufacturer of Urea, VFY & Insulators in India

#### **Insulators**

Rishra plant shutdown for 42 days due to labour unrest impacted earnings

#### Agri

Energy savings augmented profitability despite shutdown

### **Quarterly Revenue**

₹ **863** Crore (10% y-o-y growth)

### Rayon

New superfine unit is running at full capacity & adding to the bottom-line

### **Quarterly EBITDA**

₹ **88** Crore (4% y-o-y growth)

### **Consolidated earnings growth**





#### One-off times:

- In Q1 last year, profit is higher by ₹ 65 Cr. on account of gain on slump sale of Carbon Black business (including net tax credit of ₹ 41 Cr.)
  - In Q1FY15, profit is lower by ₹ 36 Cr. on account of net loss of ₹ 23 Cr. from operations of Minacs for the period from 1st Apr'14 to 8th May'14 & exceptional loss of ₹ 13 Cr. pertaining to the divestment of Minacs. This loss is without considering deferred grant of ₹ 42 Cr. receivable over next 3 year, which will be accounted for on actual receipt basis

### **Standalone Balance Sheet**





- Net debt reduced q-o-q led by operating cash flows coupled with realisation of subsidy in Agri business
- Net Debt to annualised EBITDA appears higher due to seasonally lower earnings in the Fashion & Lifestyle business and impact