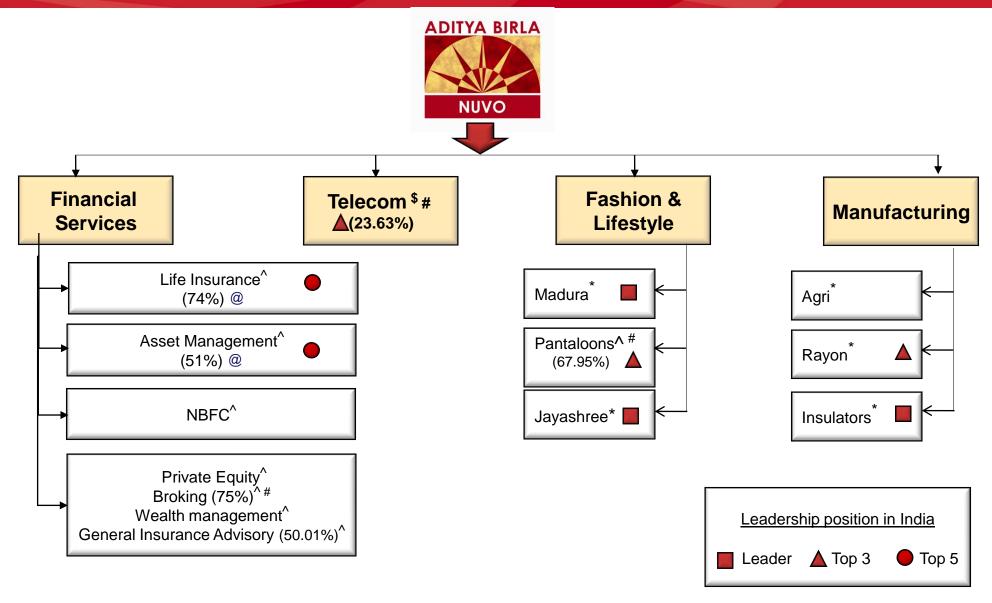

d cheaper imports .
  - ▶ Ministry of commerce has recommended Anti-Dumping duty on cheaper imports; to be ratified by Ministry of Finance.
- Pending long term wage settlement and further discussions, a section of workers went into illegal stoppage of work disrupting the operations at Rishra plant. As a result, management was forced to suspend plant operations. The plant resumed operations on 18<sup>th</sup> Jun'14 following wage settlement. The resultant 42 days disruption / suspension of plant operations impacted earnings.
- Revenue de-grew y-o-y by 9% to ₹ 87 Cr. due to lower sales volume in the transmission segment partly offset by higher sales and realisation in the substation segment
- EBITDA de-grew from ₹ 13 Cr. to ₹ 8 Cr.

## Annexure III: Reporting Structure (As on 30th Jun'14)



<sup>\*</sup>Represent Divisions Represent Subsidiaries \$Represent Joint Ventures @ JV with Sun Life Financial, Canada

# Listed

## **Disclaimer**

Certain statements made in this presentation may not be based on historical information or facts and may be "forward looking statements" including, but not limited to, those relating to general business plans & strategy of Aditya Birla Nuvo Limited ("ABNL"), its future outlook & growth prospects, future developments in its businesses, its competitive & regulatory environment and management's current views & assumptions which may not remain constant due to risks and uncertainties. Actual results may differ materially from these forward-looking statements due to a number of factors, including future changes or developments in ABNL's business,