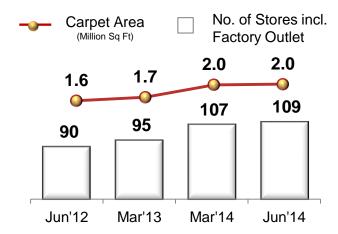

---------------------|-------------------------|-------------------------|
|                            |                         |                         |
| ₹ Crore                    | As on<br>31st<br>Mar'14 | As on<br>30th<br>Jun'14 |
| Net Fixed Assets           | 496                     | 464                     |
| Goodwill                   | 1,168                   | 1,168                   |
| Cash & Current Investments | 17                      | 20                      |
| Net Working Capital        | (50)                    | (39)                    |
| Net Worth                  | 579                     | 495                     |
|                            |                         | l                       |

Debt

#### Revenue Mix (Q1FY15)



#### **Customer Reach**



- Customer reach expanded to 83 Pantaloons stores & 26 Factory
   Outlets spanning across 2 million sq. ft.
  - ◆ Launched 2 Pantaloons stores in Q1FY15
- Capex of ₹ 20 Cr. was incurred in Q1. Full year capex guidance stands at ₹ 150 Cr. towards :
  - → Addition of 18-20 stores to reach 100 stores mark
  - Refurbishment of 21 stores through infrastructure and assortment upgrade

## **Jaya Shree Textiles**

| 7.0                    | Quarter 1       |                 |
|------------------------|-----------------|-----------------|
| ₹ Crore                | 2013-14<br>(PY) | 2014-15<br>(CY) |
| Linen Segment          | 139             | 194             |
| Wool Segment           | 174             | 181             |
| Revenue                | 313             | 375             |
| EBITDA