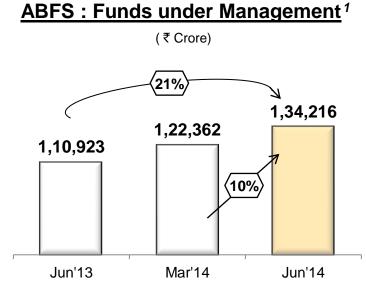

in Q1)
  - Growth capital requirement of Financial Services businesses to the tune of ~ ₹ 350 Cr.
  - Rights issue by Pantaloons
- Cash flow from operations and divestment of Minacs will support the growth plans of ABNL



# **Aditya Birla Financial Services**



Performance highlights: Q1 2014-15

### **Aditya Birla Financial Services (ABFS)**

- ABFS is a significant player in the non-banking financial services space having presence in several verticals
- Ranks among the top 5 fund managers in India (excl. LIC) with Funds under Management at ₹ 134,216 Cr. – Grew by 21% y-o-y & 10% q-o-q
- Gained market share in Life Insurance, Asset Management, Broking and General Insurance Advisory businesses
- Lending book growth continues to be robust
- Received license for housing finance business



### **Life Insurance**

(New Business Premium in ₹ Crore)



### **NBFC**

(Lending Book in ₹ Crore)



### **Asset Management**

(Average AUM in ₹ Crore)



### **Aditya Birla Financial Services (ABFS)**

### **NBFC**

- Loan book grew y-o-y by 50% and q-o-q by 9% to ~₹ 12,600 Cr.
- Gross NPA at 1.25% (PY: 1.8%, PQ: 1.3%) and Net NPA at 0.5% (PY: 1.2%, PQ: 0.6%)
- Net worth expanded y-o-y by 47% from ₹ 1,242 Cr. to ₹ 1,828 Cr.

### **Birla Sun Life Insurance (BSLI)**

- New business premium market share (among private players) enhanced y-o-y from 6.7% to 9.5% and ranking improved from 7<sup>th</sup> to 5<sup>th</sup> led by strong growth in the group business.
- Distributed ₹ 70 Cr. in July 2014 towards final dividend for FY14 (ABNL's share : ₹ 52 Cr.)
- AUM grew y-o-y by 17% and q-o-q