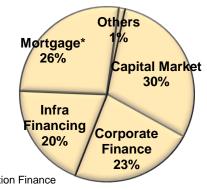

| (PY)   | (CY)   |
| Net Interest Income (incl. fee income) (%) | 5.2%   | 5.2%   |
| Opex to NII Ratio (%)                      | 28%    | 26%    |
| Return on Avg. Net Worth (p.a.) (%)        | 14.4%  | 13.9%  |
| Return on Avg. Assets (p.a.) (%)           | 1.9%   | 2.0%   |
| Gross NPA (as % of total loans & advances) | 1.8%   | 1.25%  |
| Net NPA (as % of total loans & advances)   | 1.2%   | 0.5%   |
| Fee Income (₹ Crore)                       | 14     | 16     |
| Net Profit (₹ Crore)                       | 38     | 59     |
| Net Worth (₹ Crore)                        | 1,242  | 1,828  |
| Borrowings (₹ Crore)                       | 7,252  | 10,685 |
| Leverage (x)                               | 5.8x   | 5.8x   |

#### Lending book as on 30th June'14: Break-up



\* LAP / LRD & Construction Finance

## Birla Sun Life Asset Management (BSAMC)

- Industry's domestic AAUM rose y-o-y by 17% and q-o-q by 9% to reach an all time high of ~₹ 9,87,000 Cr.
  - → AUM growth in both equity & non-equity segments contributed
- BSAMC's AAUM surged y-o-y by 22% & q-o-q by 10% to ₹ 106,273 Cr.
  - Registered sound growth across the asset classes
  - Offshore AUM grew y-o-y by 15% to ₹ 6,251 Cr.
- Ranks 4th in India with domestic AAUM share at 9.98% (PY: 9.42%)
- Equity assets gained momentum
  - BSAMC's share in Industry's equity AAUM rose to 6.1% (PY: 5.4%)
  - Gained two positions up to rank 5<sup>th</sup> in terms of domestic equity AUM
  - → Achieved highest ever quarterly equity gross sales
  - → Garnered 27% market share in industry's Q1 net equity sales
-