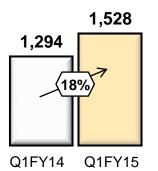

|
|-----------------|-----------------|------------------------|------------------|----------------|--------|-----------------|--|
|                 | (mn sq. ft.)    | !<br>!<br>!            | Q1FY14           | <i>Q1</i> FY15 | Q1FY14 | Q1FY15          |  |
| 1,580           | 2.3             | Madura                 | 638              | 787            | 37     | 62              |  |
| 109             | 2.0             | ¦<br>¦ Pantaloons<br>¦ | :<br>:<br>:<br>: | 386            | (5)    | (4)             |  |
| 102             | 0.1             | Jaya Shree             | 313              | 375            | 39     | 51              |  |
| 1,791           | 4.4             | Total                  | 1,294            | 1,528          | 71     | 109             |  |

### Revenue (₹Crore)



### Revenue mix (Q1FY15)







Q1FY14 Q1FY15

### **Fashion & Lifestyle**

### Madura Fashion & Lifestyle

- Revenue surged y-o-y by 23% to ₹ 787 Cr. led by strong double digit volume growth
  - Sales from retail channel grew by 21% driven by stores expansion
    - # Higher average bill value aided like-to-like stores sales growth of 6% while footfalls remained subdued
- EBITDA rose by 66% from ₹ 37 Cr. to ₹ 62 Cr. led by margin expansion of 200 bps
  - Operating leverage contributed to the margin expansion absorbing higher discounting

#### Pantaloons Fashion & Retail Ltd.

- Revenue grew y-o-y by 12% to ₹ 386 Cr. driven by 8% like-to-like retail sales growth
- ▶ Led by execution of portfolio strategy & improved merchandising, gross margin expanded by > 300 bps
- Annualisation impact o