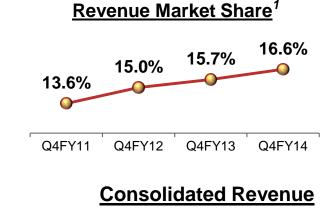

city from 3,400 TPA to 6,400 TPA at a capex of ~₹ 220 Cr. by 2016



### **Telecom**



**Performance highlights: Q1 2014-15** 

### Telecom: Idea Cellular

Robust performance across key metrics drove earnings growth

|                                    | Q1FY14<br>(PY) | Q1FY15<br>(CY) | Δ%      |
|------------------------------------|----------------|----------------|---------|
| Minutes of Use (billion)           | 147            | 165            | +12.2%  |
| Average Realisation per minute (₹) | 0.437          | 0.451          | + 3.2%  |
| Cost per minute² (₹)               | 0.318          | 0.320          | +0.6%   |
| Data Volume (billion Mega Bytes)   | 13.8           | 32.5           | +135.8% |
| Net Profit (₹ Crore)               | 463            | 728            | +57.4%  |



• Revenue grew by 16%, EBITDA rose by 20% & EBITDA margin expanded by >120 bps

- Strong free cash flows & funds raised will support balance sheet<sup>2</sup> & growth plans
  - **⇒** Generated post tax cash profit<sup>2</sup> of ₹ 2,023 Cr. (16% y-o-y growth)
    - Idea received dividend of ₹ 362 Cr. from Indus Towers (eliminated at consolidated level)
  - ▶ Strong balance sheet<sup>2</sup> having Net debt to annualised EBITDA at 1.54x (PQ: 2.4x)
    - Equity infusion of ₹ 3,000 Cr. raised through QIP in Jun'14 contributed
    - In July'14, Idea further raised ₹ 750 Cr. (through issue of equity shares on preferential basis to Axiata)
- ROACE grew to 14.5% p.a. (PY: 13.6% p.a.) on expanded capital employed (post spectrum acquisition)



### **Consolidated EBITDA**

(₹Crore)



<sup>&</su