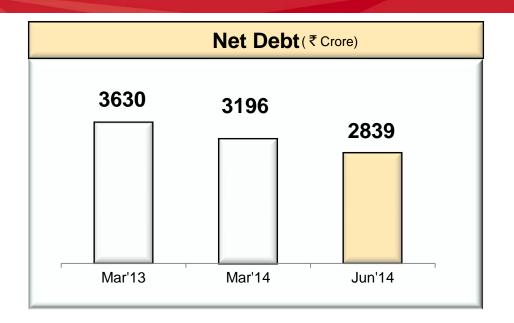

y Revenue**

₹ **863** Crore (10% y-o-y growth)

### Rayon

New superfine unit is running at full capacity & adding to the bottom-line

### **Quarterly EBITDA**

₹ **88** Crore (4% y-o-y growth)

### **Consolidated earnings growth**





#### One-off times:

- In Q1 last year, profit is higher by ₹ 65 Cr. on account of gain on slump sale of Carbon Black business (including net tax credit of ₹ 41 Cr.)
  - In Q1FY15, profit is lower by ₹ 36 Cr. on account of net loss of ₹ 23 Cr. from operations of Minacs for the period from 1st Apr'14 to 8th May'14 & exceptional loss of ₹ 13 Cr. pertaining to the divestment of Minacs. This loss is without considering deferred grant of ₹ 42 Cr. receivable over next 3 year, which will be accounted for on actual receipt basis

### **Standalone Balance Sheet**





- Net debt reduced q-o-q led by operating cash flows coupled with realisation of subsidy in Agri business
- Net Debt to annualised EBITDA appears higher due to seasonally lower earnings in the Fashion & Lifestyle business and impact of urea plant shutdown in the Agri business
- For fiscal 2014-15, the standalone balance sheet will support :
  - Standalone Capex of ~ ₹ 500 Cr. (Spent ₹ 40 Cr. in Q1)
  - Growth capital requirement of Financial Services businesses to the tune of ~ ₹ 350 Cr.
  - Rights issue by Pantaloons
- Cash flow from operations and divestment of Minacs will support the growth plans of ABNL



# **Aditya Birla Financial Services**



Performance highlights: Q1 2014-15

### **Aditya Birla Financial Services (ABFS)**

- ABFS is a significant player in the non-banking fin