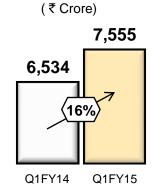

| 463            | 728            | +57.4%  |



• Revenue grew by 16%, EBITDA rose by 20% & EBITDA margin expanded by >120 bps

- Strong free cash flows & funds raised will support balance sheet<sup>2</sup> & growth plans
  - **⇒** Generated post tax cash profit<sup>2</sup> of ₹ 2,023 Cr. (16% y-o-y growth)
    - Idea received dividend of ₹ 362 Cr. from Indus Towers (eliminated at consolidated level)
  - ▶ Strong balance sheet<sup>2</sup> having Net debt to annualised EBITDA at 1.54x (PQ: 2.4x)
    - Equity infusion of ₹ 3,000 Cr. raised through QIP in Jun'14 contributed
    - In July'14, Idea further raised ₹ 750 Cr. (through issue of equity shares on preferential basis to Axiata)
- ROACE grew to 14.5% p.a. (PY: 13.6% p.a.) on expanded capital employed (post spectrum acquisition)



### **Consolidated EBITDA**

(₹Crore)



<sup>&</sup>lt;sup>1</sup>Based on gross revenue for UAS & Mobile licenses only, as released by TRAI

### **Manufacturing**













### Manufacturing Businesses (Agri, Rayon & Insulators)

### Y-o-Y performance review :

| Rev    | <u>Revenue</u> <i>(</i> ₹ |            | <u>EBI</u> | TDA    | Remarks                                                                                      |
|--------|---------------------------|------------|------------|--------|----------------------------------------------------------------------------------------------|
| Q1FY14 | Q1FY15                    | (₹ Crore)  | Q1FY14     | Q1FY15 | Kemarks                                                                                      |
| 487    | 564