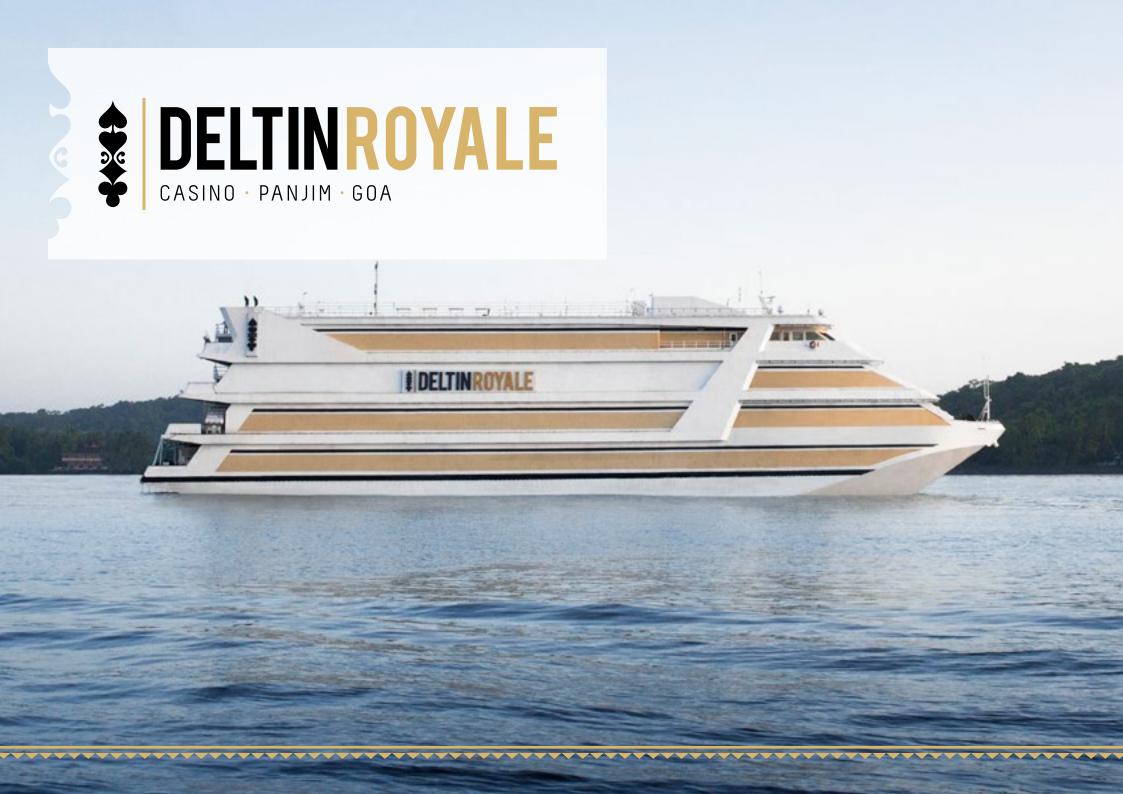

♥・・・・ ALL SUITE LUXURY FLOATING HOTEL & CASINO · · · · ♥

### **OVERVIEW**

- Purchased vessel M.V. Horseshoe Casino from Caesar's Entertainment Corporation and refurbished in India.
- Asia's Largest offshore casino vessel.
- Positioned as a premium casino to attract higher visitations and to cater to multiple segments of the market.

### **GAMING FACILITIES**

- ~1000 live gaming positions across 123 live gaming tables, 65 slots machines and dedicated rooms for Indian Flush.
- Over **40,000** sq. ft. of gaming area spread across 4 levels.
- ◆ India's largest Poker Room.