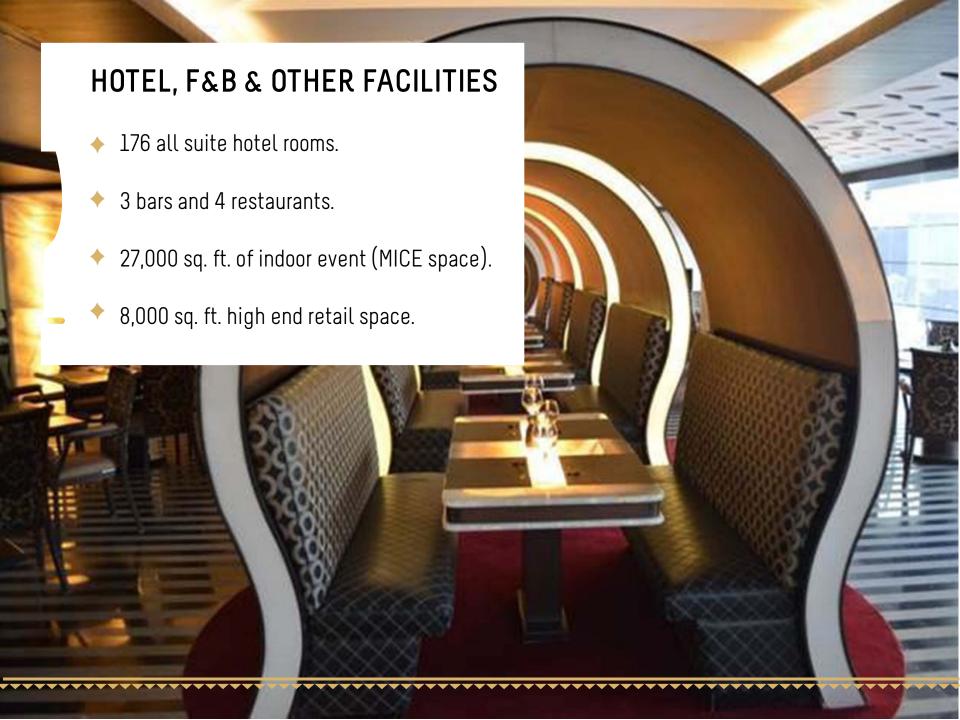

First mover advantage in India.

◆ Launched the first integrated Casino resort in Daman, just a 2.5 hour drive from Mumbai (population ~20M). Well connected to Surat, Vadodara and Ahmedabad, 3 large affluent cities in Gujarat (population 11.8M).