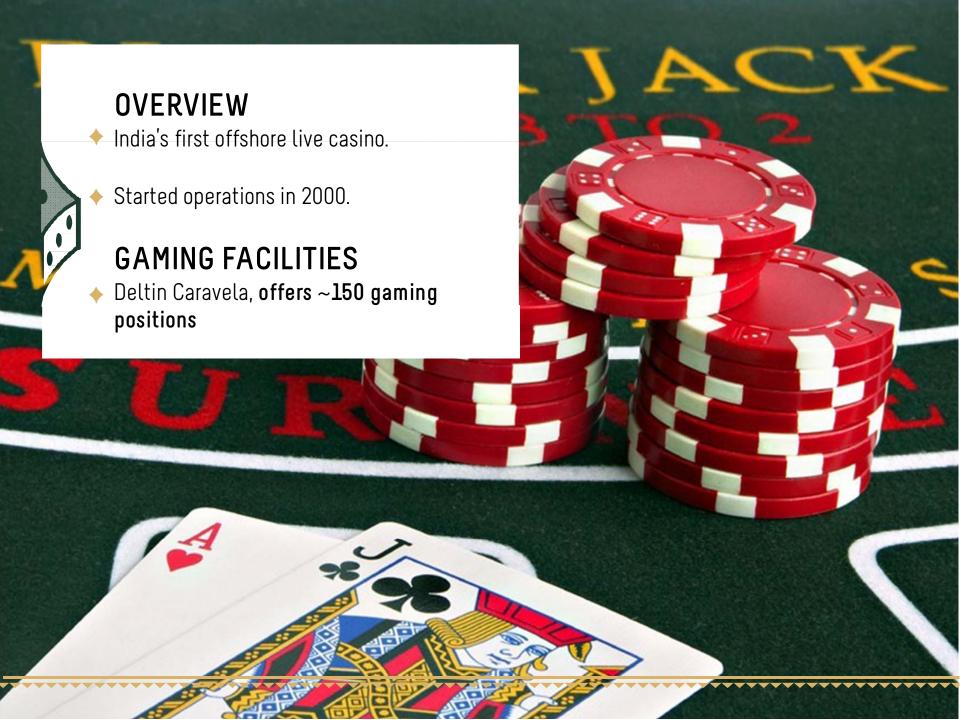

#### 2010-2013

Acquired third offshore casino, Casino Caravela.

- Acquired Land in Sri Lanka
- Raised ₹285 crores through preferential allotment to Rakesh Jhunjhunwala & Group.