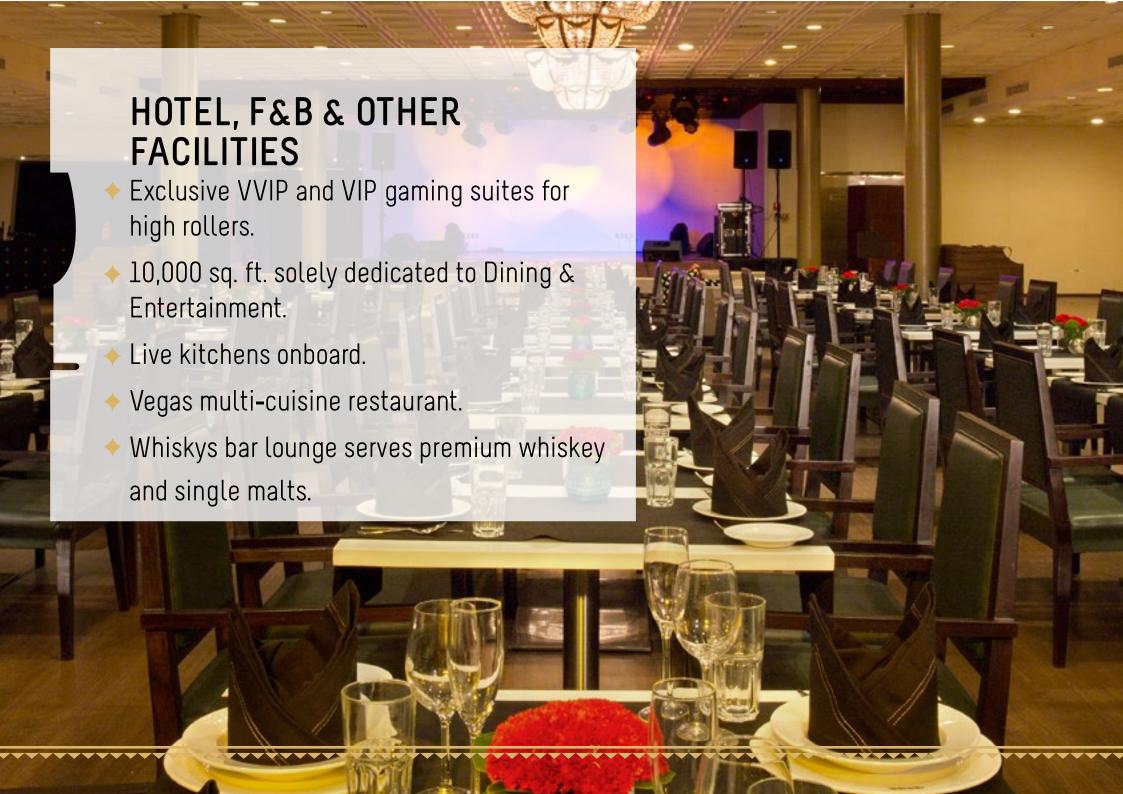

### **GAMING FACILITIES**

- ~1000 live gaming positions across 123 live gaming tables, 65 slots machines and dedicated rooms for Indian Flush.
- Over **40,000** sq. ft. of gaming area spread across 4 levels.
- ◆ India's largest Poker Room.