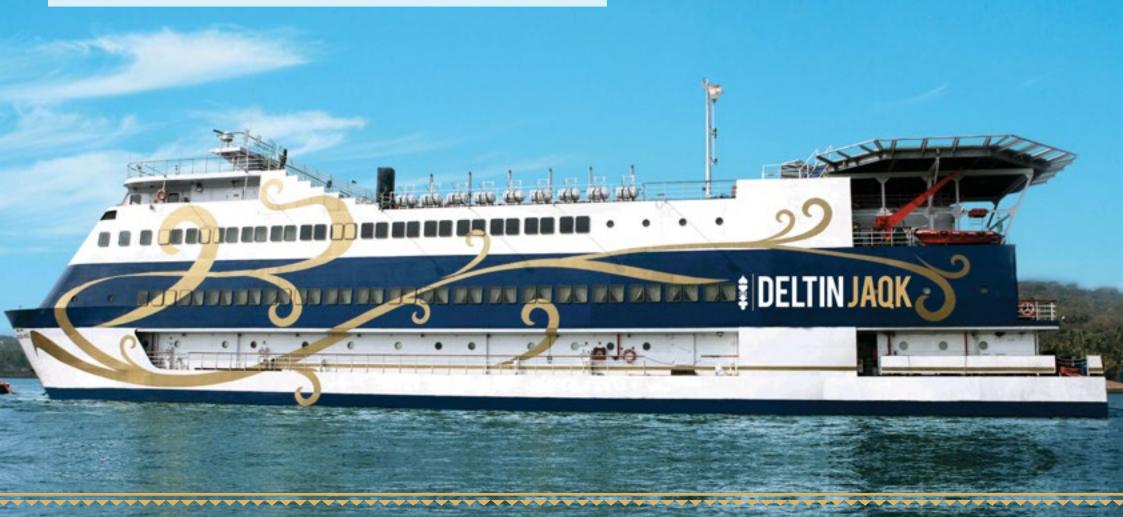

### **OVERVIEW**

- Purchased vessel M.V. Horseshoe Casino from Caesar's Entertainment Corporation and refurbished in India.
- Asia's Largest offshore casino vessel.
- Positioned as a premium casino to attract higher visitations and to cater to multiple segments of the market.

### **GAMING FACILITIES**

- ~1000 live gaming positions across 123 live gaming tables, 65 slots machines and dedicated rooms for Indian Flush.
- Over **40,000** sq. ft. of gaming area spread across 4 levels.
- ◆ India's largest Poker Room.