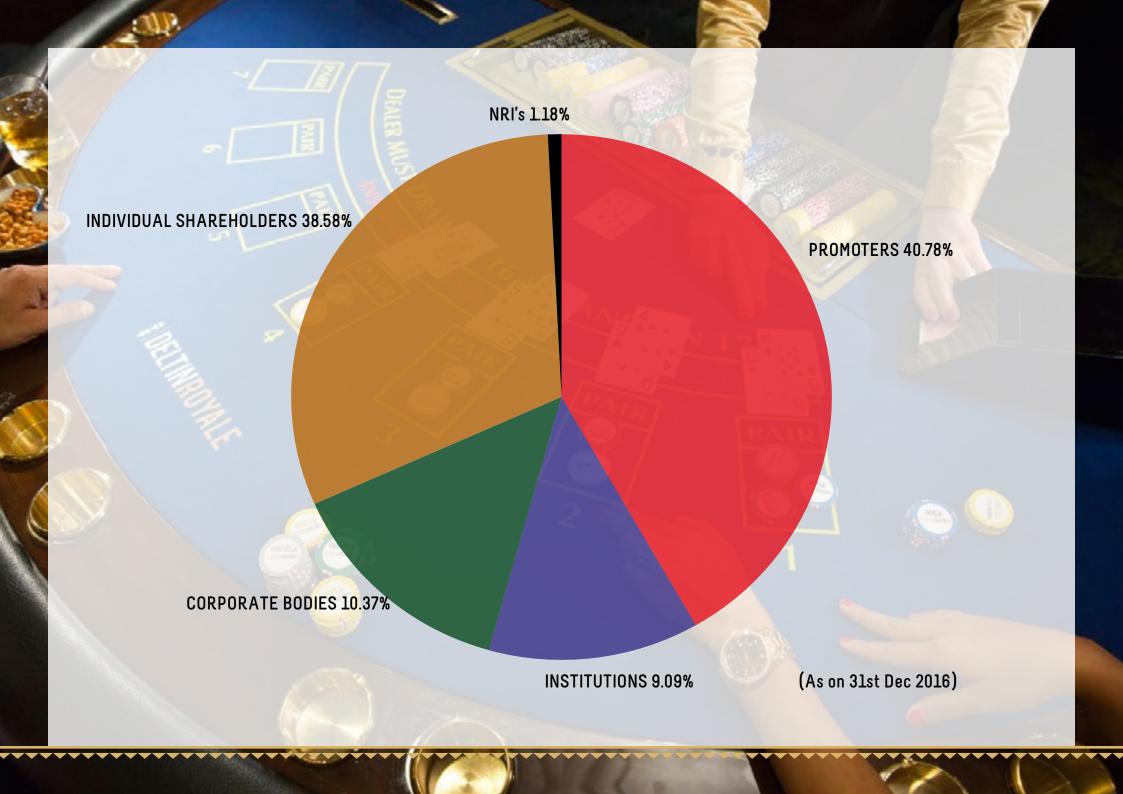

### SHAREHOLDING STRUCTURE

- ◆ Delta's promoters, Jaydev Mody and family, hold 40.78% of the company's shares through a multitude of investment vehicles.
  - Jaydev Mody has over 30 years of experience in real estate development.
- Among public shareholders, Non institutional and body corporate.
  - Rakesh Jhunjhunwala, the renowned Indian Investor, holds 9.74% stake
     Swiss Finance Corporation (MAURITIUS) Limited owns 2.81% stake
  - East Bridge Capital Master Fund Ltd owns 2.60%