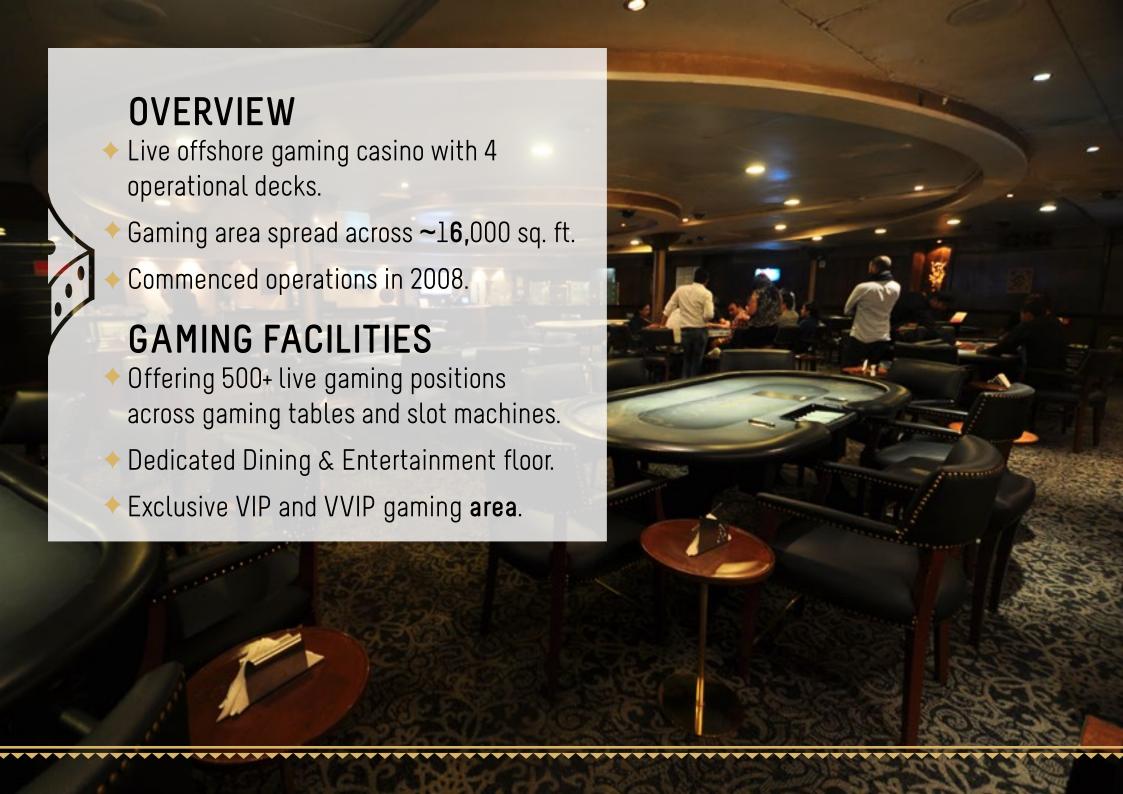

### **OVERVIEW**

- Purchased vessel M.V. Horseshoe Casino from Caesar's Entertainment Corporation and refurbished in India.
- Asia's Largest offshore casino vessel.
- Positioned as a premium casino to attract higher visitations and to cater to multiple segments of the market.

### **GAMING FACILITIES**

- ~1000 live gaming positions across 123 live gaming tables, 65 slots machines and dedicated rooms for Indian Flush.
- Over **40,000** sq. ft. of gaming area spread across 4 levels.
- ◆ India's largest Poker Room.