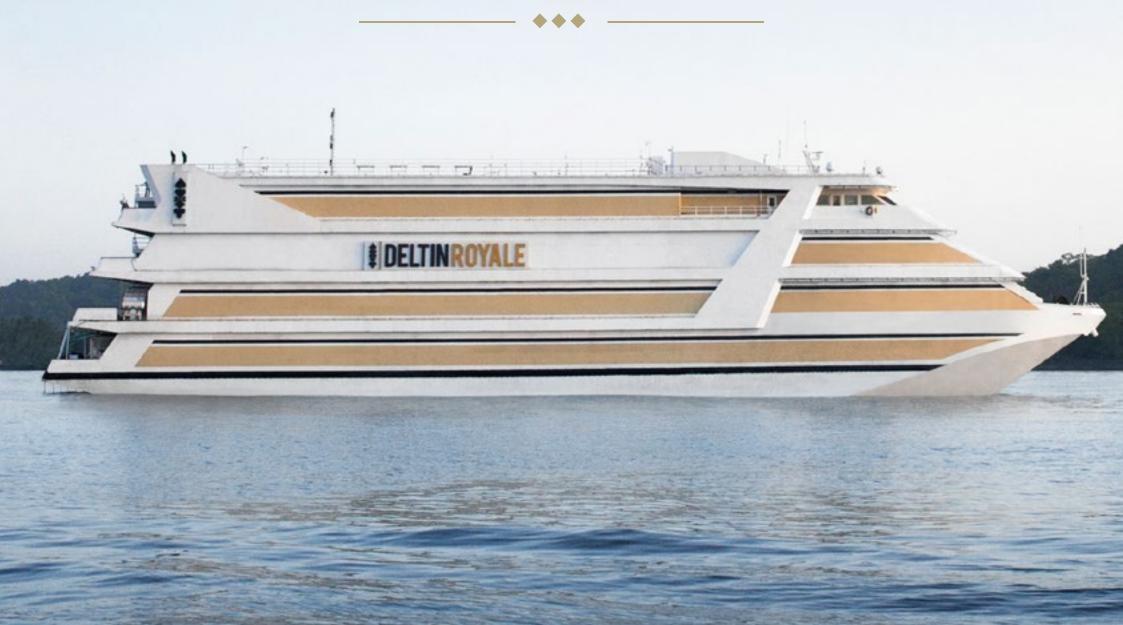

### **OVERVIEW**

- Purchased vessel M.V. Horseshoe Casino from Caesar's Entertainment Corporation and refurbished in India.
- Asia's Largest offshore casino vessel.
- Positioned as a premium casino to attract higher visitations and to cater to multiple segments of the market.

### **GAMING FACILITIES**

- ~1000 live gaming positions across 123 live gaming tables, 65 slots machines and dedicated rooms for Indian Flush.
- Over **40,000** sq. ft. of gaming area spread across 4 levels.
- ◆ India's largest Poker Room.