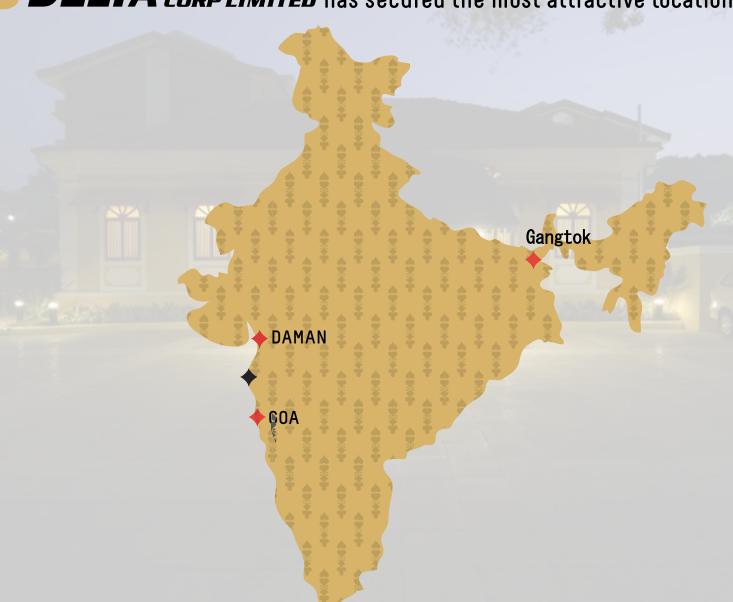

Regd. Office: 10, Kumar Place, 2408, General Thimayya Road, Pune - 411001.

URL: www.deltacorp.in

Primary business of gaming & hospitality

Leading gaming company in India, captured a lion share of the Indian gaming market through its 5 casinos in Goa and Sikkim.

First mover advantage in India.

◆ Launched the first integrated Casino resort in Daman, just a 2.5 hour drive from Mumbai (population ~20M). Well connected to Surat, Vadodara and Ahmedabad, 3 large affluent cities in Gujarat (population 11.8M).