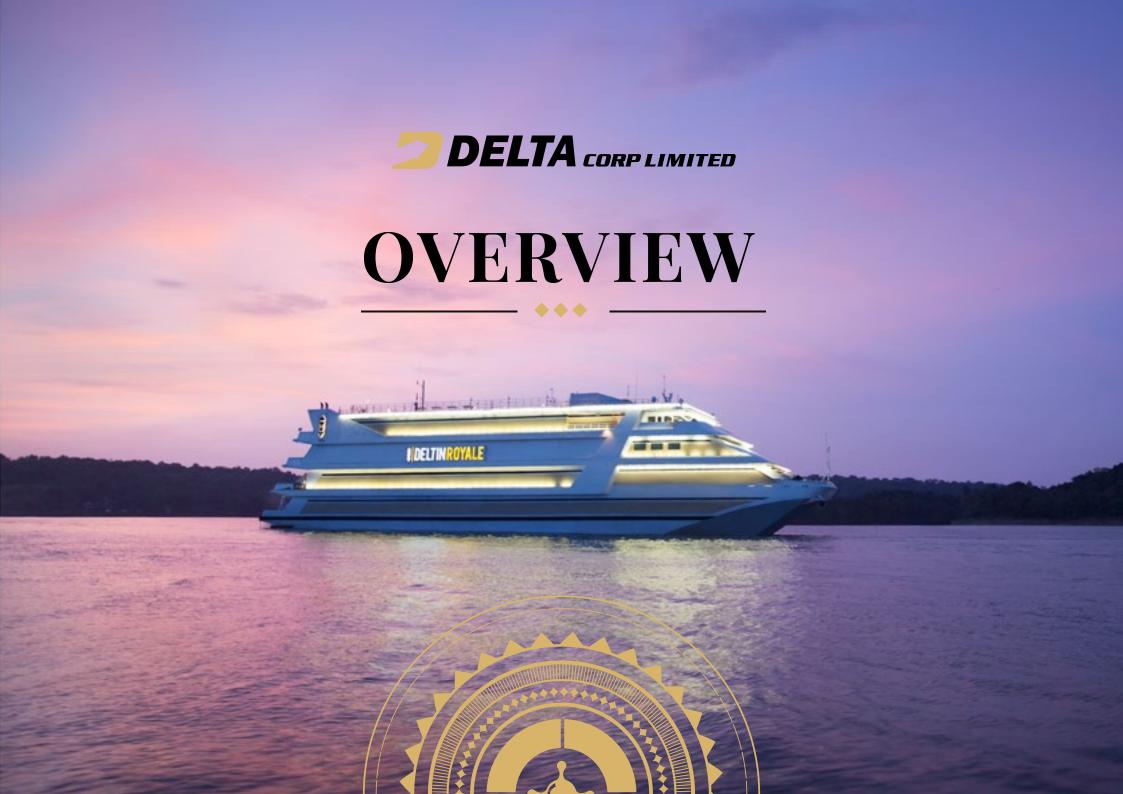

### **OVERVIEW**

- Purchased vessel M.V. Horseshoe Casino from Caesar's Entertainment Corporation and refurbished in India.
- Asia's Largest offshore casino vessel.
- Positioned as a premium casino to attract higher visitations and to cater to multiple segments of the market.

### **GAMING FACILITIES**

- ~1000 live gaming positions across 123 live gaming tables, 65 slots machines and dedicated rooms for Indian Flush.
- Over **40,000** sq. ft. of gaming area spread across 4 levels.
- ◆ India's largest Poker Room.