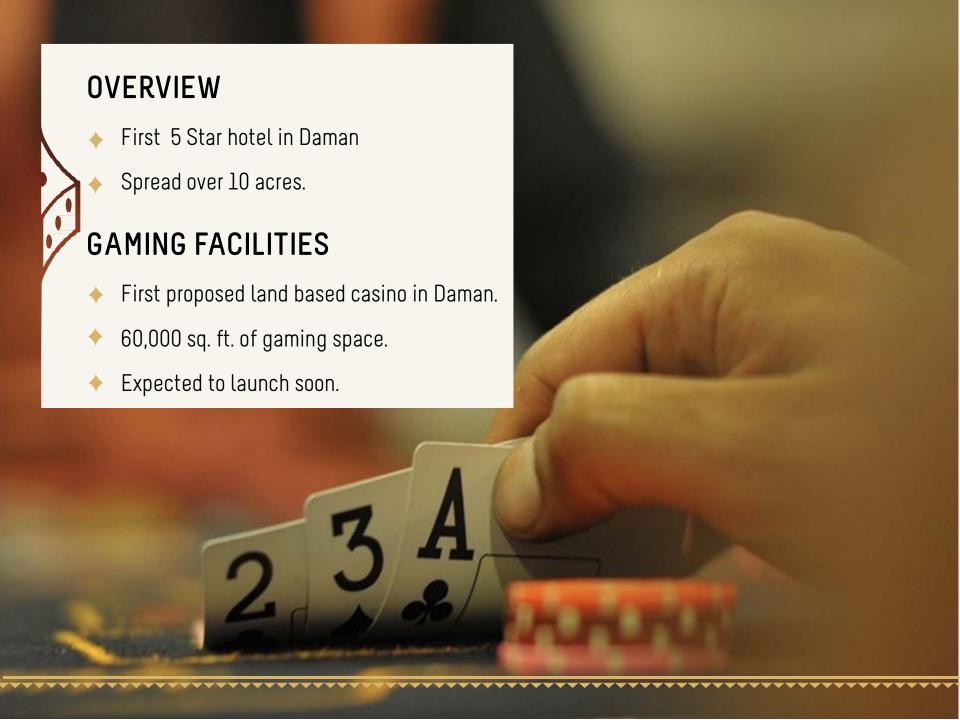

First mover advantage in India.

◆ Launched the first integrated Casino resort in Daman, just a 2.5 hour drive from Mumbai (population ~20M). Well connected to Surat, Vadodara and Ahmedabad, 3 large affluent cities in Gujarat (population 11.8M).