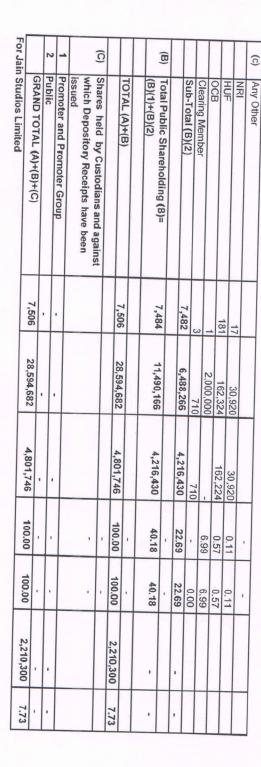

| (I)(A                                           | (I)(A) STATEMENT SHOWING SHAREHOLDING PATTERN AS ON 31/03/2015 | VING SHAREHOLDING PATTERN AS ON 31/03/2015 | ING PATTERN AS                               | ON 31/03/20                                                        | 15                                                           |
|-------------------------------------------------|----------------------------------------------------------------|--------------------------------------------|----------------------------------------------|--------------------------------------------------------------------|--------------------------------------------------------------|
| Catego Category of                              | N                                                              |                                            |                                              | 014 01100120                                                       | 0                                                            |
| y Shareholder code (II)                         | Number<br>of<br>Sharehold<br>ers (III)                         | Total number of shares d (IV)              | Number of shares held in dematerialized form | Total shareholding as<br>a percentage of total<br>number of shares | Total shareholding as a percentage of total number of shares |
|                                                 |                                                                |                                            | 3                                            | As a percentage of (A+B)                                           | As a percentag                                               |
| (A) Shareholding of Promoter and Promoter Group | moter                                                          |                                            |                                              |                                                                    | (A+B+C)                                                      |
| 1 Indian                                        |                                                                |                                            |                                              |                                                                    |                                                              |
| (a) Individuals/ Hindu I Individed Family       |                                                                |                                            |                                              |                                                                    |                                                              |
|                                                 | ent(s) .                                                       | 6,250,400                                  | 200,100                                      | 21.86                                                              | 21.86                                                        |
| (c) Bodies Corporate                            |                                                                |                                            |                                              |                                                                    | ,                                                            |
|                                                 | 16                                                             | 10,851,557                                 | 382,657                                      | 37.95                                                              | 37.95                                                        |
| (e) Any Other                                   |                                                                |                                            |                                              |                                                                    |                                                              |
| Directors and their relatives                   |                                                                | 2 550                                      | 3 110                                        | -                                                                  | ,                                                            |
| Sub Total(A)(1)                                 | 22                                                             | 17,104,516                                 | 585.316                                      | 10.0                                                               | 0.01                                                         |
| 2 Foreign                                       |                                                                |                                            |                                              |                                                                    | 40.00                                                        |
| (a) Individuals (Non-Residents                  |                                                                |                                            |                                              |                                                                    |                                                              |
|                                                 |                                                                |                                            |                                              | ,                                                                  | 1                                                            |
| (b) Bodies Corporate                            |                                                                |                                            |                                              |                                                                    |                                                              |
|                                                 |                                                                | 1                                          | ,                                            |                                                                    | ,                                                            |
| (d) Any Other                                   |                                                                |                                            |                                              | ,                                                                  | 1                                                            |
| Directors and their relatives                   |                                                                |                                            |                                              |                                                                    | 1                                                            |
| Sub Total(A)(2)                                 |                                                                |                                            |                                              | ,                                                                  | ,                                                            |
|                                                 |                                                                |                                            |                                              | . ,                                                                |                                                              |
| Promoter Group (A)= (A)(1)+(A)(2)               | and 22                                                         | 17,104,516                                 | 585,316                                      | 59.82                                                              | 59.82                                                        |
| (B) Public shareholding                         |                                                                |                                            |                                              |                                                                    |                                                              |
|                                                 |                                                                |                                            |                                              | -                                                                  |                                                              |
|                                                 |                                                                |                                            |                                              |                                                                    |                                                              |
| Financial Institutions ( Banks)                 |                                                                | 1,900                                      | 1                                            | 0.01                                                               | 0.01                                                         |
|                                                 | sed                                                            | 5,000,000                                  | 1                                            | 17.49                                                              | 17.49                                                        |
| (C) Central Government/ State Communication     |                                                                |                                            |                                              |                                                                    |                                                              |

DO JAIN STUDIUS LTD.

denpart Scoresare

|                                        | _                                           | 1                             | _                                         | _           | -       |                  | -                 | -             |       | -               | _                | _         | -                                      | _                              | _                               |   | _                   | _                     |
|----------------------------------------|---------------------------------------------|-------------------------------|-------------------------------------------|-------------|---------|------------------|-------------------|---------------|-------|-----------------|------------------|-----------|----------------------------------------|--------------------------------|---------------------------------|---|---------------------|-----------------------|
|                                        | =                                           |                               | -                                         | (0)         |         | (a)              | 1                 |               |       |                 |                  | (11)      | (8)                                    | (0)                            | (1)                             | 6 | (e)                 | (a)                   |
| share capital in excess of Rs. 1 lakh. | ii. Individual shareholders holding nominal | share capital up to Rs 1 lakh | i.Individual shareholders holding nominal | individuals |         | Bodies Corporate | Woll-ilisututions | Non inclinati |       | Cuo 10m1 (D/11) | Sub-Total (B)(1) | Any Other | A civilia verificie capital lilvestors | Enraign Ventura Conital Invent | Foreign Institutional Investors |   | Insurance Companies | Venture Capital Funds |
| 43                                     | 5                                           | 1,001                         | 7004                                      |             | 200     | 206              |                   |               |       | 2               |                  |           | 1                                      |                                |                                 | 1 |                     | '                     |
| 1,208,864                              |                                             | 2,203,484                     |                                           |             | 661,964 | 004 004          |                   |               |       | 5.001.900       |                  |           |                                        |                                |                                 |   |                     |                       |
| 1,109,364                              |                                             | 2,053,148                     |                                           |             | 860 064 |                  |                   |               |       |                 |                  |           |                                        |                                |                                 |   | 1                   |                       |
| 4.23                                   |                                             | 7.71                          |                                           | 0.00        | 308     |                  |                   |               | 11.43 | 47 40           |                  |           |                                        |                                |                                 |   |                     |                       |
| 4.23                                   |                                             | 7.71                          |                                           | 0.00        | 3 00    |                  |                   |               | 17.49 | 44              | -                |           |                                        |                                | ,                               |   |                     |                       |
|                                        |                                             |                               |                                           | 1           |         |                  |                   |               |       |                 |                  | 1         |                                        |                                | 1                               |   |                     |                       |
| ,                                      |                                             | ,                             |                                           | ,           | 1       |                  |                   |               | ,     |                 |                  | ,         | ,                                      |                                | 1                               | - |                     |                       |