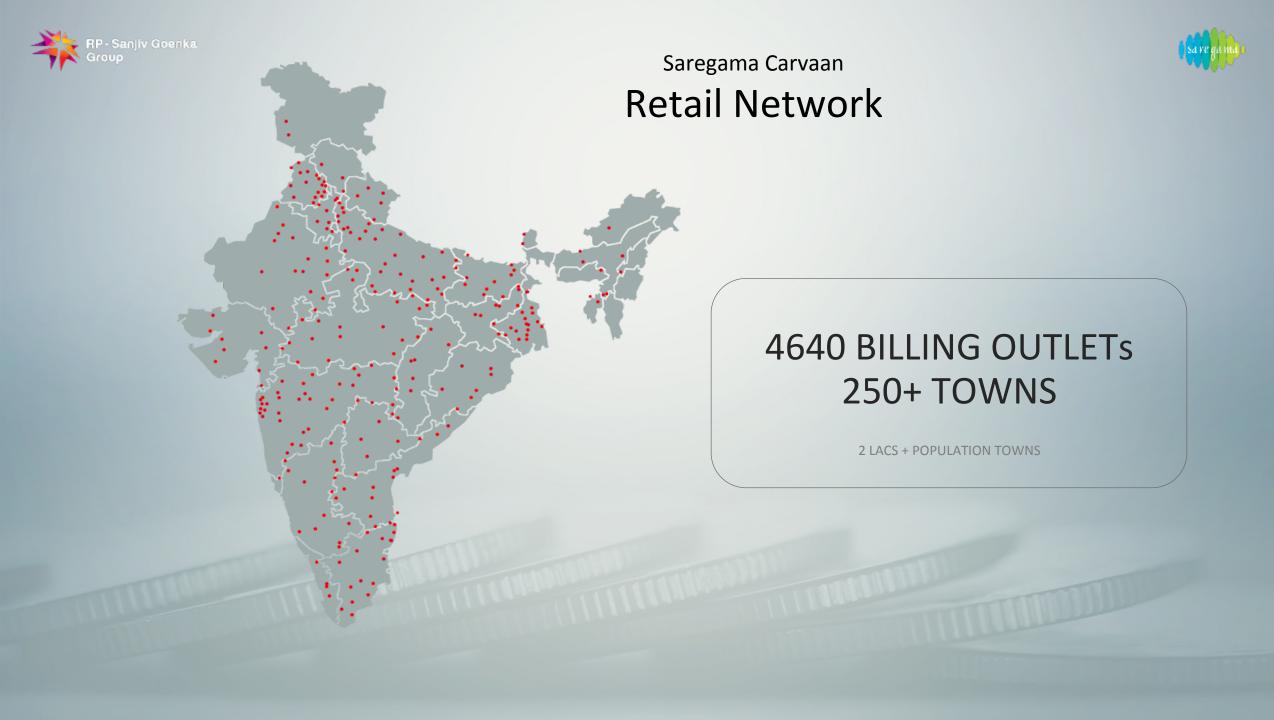

# Saregama Retail Products CARVAAN

- Carvaan: Portable digital audio player with in-built stereo speakers comes with 5000 greatest Hindi songs inside.
- Retailed thru 4640 retail outletss, e-commerce and electronic stores. Own sales force.
- Price increase taken Rs 6490 / 6990. Launch price was 5990
- Carvaan variant 'Mini' launched in Sep Rs 2490
- 95k units sold of Carvaan & Mini in Q2'18

### Saregama Carvaan