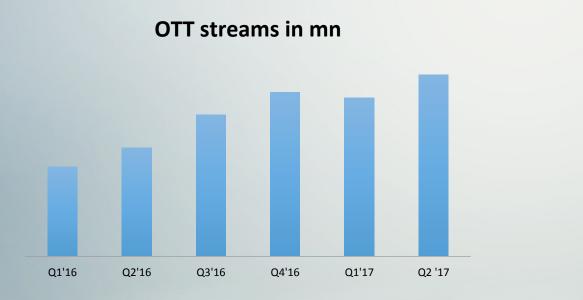

# Better Monetisation thru 3rd party digital / TV platforms

- B2B music income grew by 19%
- OTT income grew by 45% while Publishing income grew by 19%
- YT income also witnessed growth, while Telecom declined