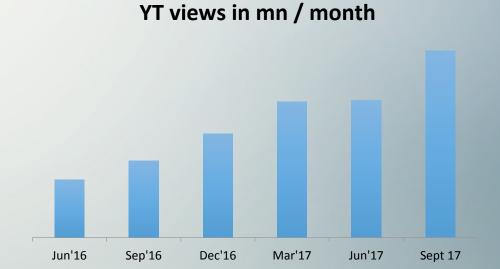

# Better Monetisation thru 3rd party digital / TV platforms

- B2B music income grew by 19%
- OTT income grew by 45% while Publishing income grew by 19%
- YT income also witnessed growth, while Telecom declined