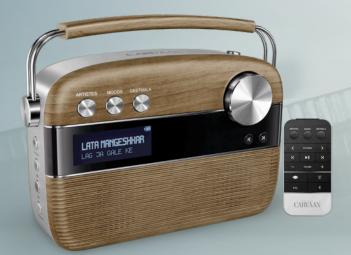

# Saregama Retail Products CARVAAN

- Carvaan: Portable digital audio player with in-built stereo speakers comes with 5000 greatest Hindi songs inside.
- Retailed thru 4640 retail outletss, e-commerce and electronic stores. Own sales force.
- Price increase taken Rs 6490 / 6990. Launch price was 5990
- Carvaan variant 'Mini' launched in Sep Rs 2490
- 95k units sold of Carvaan & Mini in Q2'18

### Saregama Carvaan