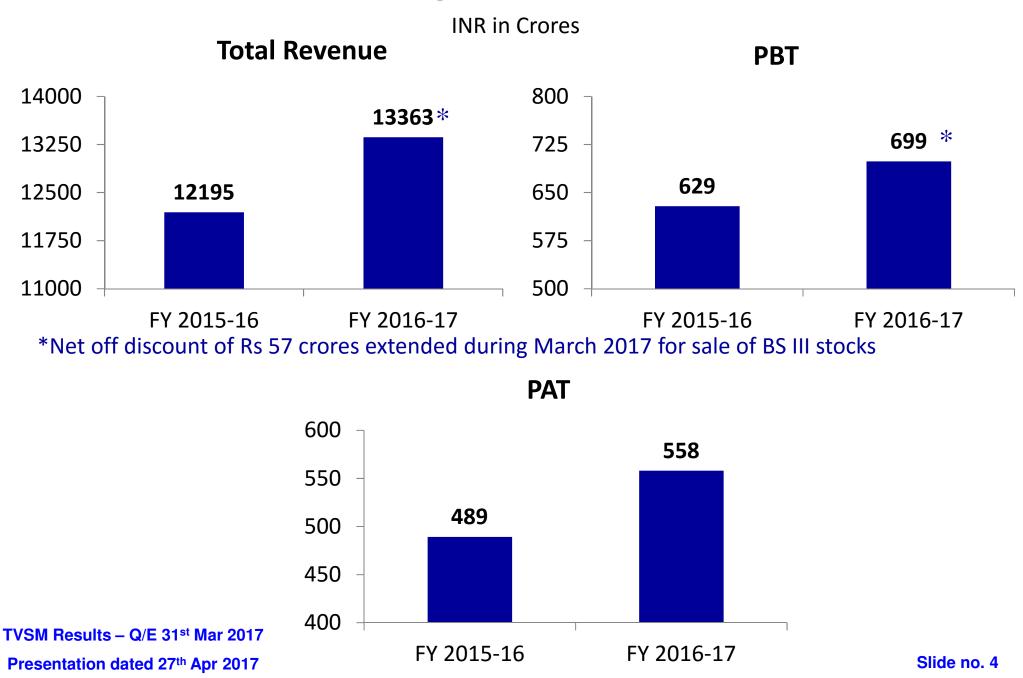

### **Financial Highlights**

| Details                                  | Year Ended<br>31-03-2017 | Year Ended<br>31-03-2016 |  |
|------------------------------------------|--------------------------|--------------------------|--|
| SALES                                    | (Number in Lakhs)        |                          |  |
| Quantitative                             |                          |                          |  |
| Motorcycles                              | 10.77                    | 10.17                    |  |
| Mopeds                                   | 9.11                     | 7.38                     |  |
| Scooters                                 | 8.70                     | 8.13                     |  |
| Three Wheelers                           | 0.69                     | 1.11                     |  |
| Total vehicles sold                      | 29.27                    | 26.79                    |  |
| Financials                               | (Rupees                  | in Crores)               |  |
| Motorcycles                              | 5003.91                  | 4394.80                  |  |
| Mopeds                                   | 2308.37                  | 1891.06                  |  |
| Scooters                                 | 3633.11                  | 3311.13                  |  |
| Three Wheelers                           | 662.25                   | 1040.65                  |  |
| Spares & Accessories and raw materials   | 1456.18                  | 1303.56                  |  |
| Other Operating Income                   | 126.24                   | 149.72                   |  |
| Other Income                             | 173.37                   | 103.85                   |  |
| Sales (Including Excise duty) &          | 13363.43                 | 12194.77                 |  |
| other income                             |                          |                          |  |
| EBITDA                                   | 1030.44                  | 913.72                   |  |
| Less:                                    |                          |                          |  |
| Finance Charges & Interest (Gross)       | 43.95                    | 48.73                    |  |
| Depreciation                             | 287.81                   | 236.05                   |  |
| Profit before tax                        | 698.68                   | 628.94                   |  |
| Provision for Tax                        | 140.60                   | 139.66                   |  |
| Profit for the year after tax            | 558.08                   | 489.28                   |  |
| Add: Balance in statement of Profit and  | 1859.54                  | 1585.98                  |  |
| Loss including General reserve           |                          |                          |  |
| Add: Transfer from Other Comprehensive   |                          |                          |  |
| income                                   | (6.44)                   | (9.24)                   |  |
| Total Comprehensive income available for | 2411.18                  | 2066.02                  |  |
| appropriation                            |                          |                          |  |
| Appropriations:                          |                          |                          |  |
| Dividend and Dividend Distribution Tax   | 141.29                   | 206.48                   |  |
| Surplus carried forward                  | 2269.89                  | 1859.54                  |  |
|                                          | 2411.18                  | 2066.02                  |  |