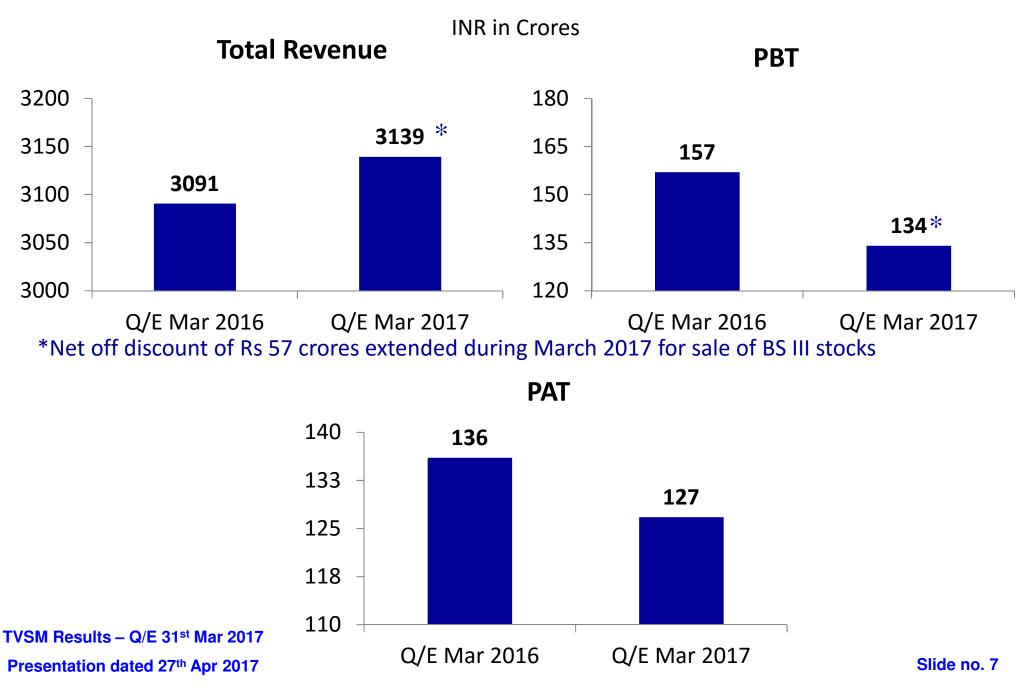

38

|          | TVS MOTOR COMPAN<br>Regd office: "Jayalakshmi Estates", No. 29, F                                          | laddows Road, Che | ennai 600 005     |                                           |                     |            | TVS        | Javille       |
|----------|------------------------------------------------------------------------------------------------------------|-------------------|-------------------|-------------------------------------------|---------------------|------------|------------|---------------|
|          | Website:www.tvsmotor.com Telephone No. (044) 28272233 Fa<br>CIN:L35921TN1992PI                             |                   | 7121 Email:con    | itactus@tvsmoto                           | r.com               |            |            |               |
|          | STATEMENT OF AUDITED STANDALONE & CONSOLIDATED FINANCIAL RESU                                              |                   | ARTER AND YEA     | R ENDED 31ST MA                           | RCH 2017            |            |            |               |
|          |                                                                                                            | r                 |                   |                                           |                     |            |            | (Rs. in Crore |
|          |                                                                                                            |                   |                   | STANDALONE                                |                     |            | CONSOLI    | DATED         |
| s.       |                                                                                                            |                   | Quarter Ended     | 1                                         | Year                | Ended      | Year E     | nded          |
| ۷0<br>۱0 | Particulars                                                                                                | 31.03.2017        | 31.12.2016        | 31.03.2016                                | 31.03.2017          | 31.03.2016 | 31.03.2017 | 31.03.2016    |
|          |                                                                                                            | (1)               | (2)               | (3)                                       | (4)                 | (5)        | (6)        | (7)           |
| 1        | Sales in Numbers                                                                                           |                   | (Unaudited)       |                                           |                     | lited)     | (Audi      | (ed)          |
| 2        | Revenue from Operations                                                                                    | 674870            | 718605            | 660469                                    | 2927280             | 2679264    |            |               |
| 3        | Other income                                                                                               | 3,076.02          | 3,239.55<br>34.80 | 3,052.20                                  | 13,190.06           | 12,090.92  | 13,573.89  | 12,423.9      |
|          | Total Income                                                                                               | 63.20             | 3,274.35          | 38.57                                     | 173.37<br>13,363.43 | 103.85     | 165.44     | 91.3          |
| 4        | Expenditure                                                                                                | 3,139,22          | 3,274.35          | 3,090.77                                  | 13,303.43           | 12,194.77  | 13,739.33  | 12,515.2      |
|          | a) Cost of materials consumed                                                                              | 2016.93           | 2139.29           | 1,880.71                                  | 8,620,88            | 7.657.23   | 8.692.53   | 7.697.6       |
|          | b) Purchase of stock-in-trade                                                                              | 89.78             | 69.34             | 66.61                                     | 291.22              | 251.41     | 292.70     | 266.1         |
|          | c) Changes in inventories of finished goods, work-in-process and stock-in-trade                            | 29.55             | (59.51)           | 14.77                                     | (58.73)             | 70.53      | (48.77)    | 62.           |
|          | d) Excise duty                                                                                             | 231.52            | 256.17            | 254.89                                    | 1,054.75            | 986.26     | 1,111.27   | 1.046.        |
|          | e) Employee benefits expense                                                                               | 173.73            | 191.90            | 159.34                                    | 745.64              | 652.39     | 828.05     | 731.          |
|          | f) Finance cost                                                                                            | 13.24             | 11.52             | 14.40                                     | 43.95               | 48.73      | 59.62      | 70.           |
|          | g) Depreciation and amortisation expense                                                                   | 77.45             | 71.97             | 67.09                                     | 287.81              | 236.05     | 316.82     | 262.          |
|          | h) Other expenses                                                                                          | 373.00            | 423.87            | 475.97                                    | 1,679.23            | 1,663.23   | 1.829.35   | 1.803.        |
|          | Total                                                                                                      | 3,005.20          | 3,104.55          | 2,933.78                                  | 12,664.75           | 11,565.83  | 13,081.57  | 11,940.0      |
|          |                                                                                                            |                   |                   |                                           |                     |            |            |               |
| 5        | Profit from ordinary activities before Share of Profit /(Loss) of associates and Exception items (2+3-4)   |                   |                   |                                           |                     |            |            |               |
| 6        | Share of profit/(loss) of Associates                                                                       | 134.02            | 169.80            | 156.99                                    | 698.68              | 628.94     | 657.76     | 575.2         |
| 7        | Profit from ordinary activities before Exceptional items (5+6)                                             |                   |                   |                                           |                     |            | 0.20       | 4.            |
| 8        | Exceptional Items - Gain / (Loss)                                                                          | 134.02            | 169.80            | 156.99                                    | 698.68              | 628.94     | 657.96     | 580.0         |
| 9        | Profit from Ordinary Activities before tax (7+8)                                                           | 134.02            | 169.80            | 156,99                                    | 698.68              | 628.94     | 657.96     | 580.0         |
| 0        | Tax expense                                                                                                | 7.25              | 37.13             | 20,96                                     | 140.60              | 139.66     | 148.67     | 151           |
| 1        | Profit for the year (9-10)                                                                                 | 126.77            | 132.67            | 136.03                                    | 558.08              | 489.28     | 509.29     | 428.0         |
| 2        | Other Comprehensive Income (net of tax)                                                                    | 9,49              | (6.73)            | (7.17)                                    |                     | (7.70)     |            | 10.           |
| 3        | Total Comprehensive Income for the period (11+12)                                                          | 136.26            | 125.94            | 128.86                                    | 591.28              | 481.58     | 517.88     | 439.0         |
| 4        | Net Profit / (Loss) attributable to                                                                        |                   |                   | 1,20100                                   | 00000               | 401.00     | 517.00     | 400.0         |
|          | a) Owners of the Company                                                                                   | 126.77            | 132.67            | 136.03                                    | 558.08              | 489.28     | 511.24     | 429.          |
|          | b) Non controlling interest                                                                                |                   | -                 | -                                         | -                   |            | (1.95)     | (0,           |
| 15       | Other Comprehensive income attributable to                                                                 |                   |                   | 1. A. |                     |            | (,         |               |
|          | a) Owners of the Company                                                                                   | 9,49              | (6.73)            | (7.17)                                    | 33.20               | (7.70)     | 8,93       | 10.           |
|          | b) Non controlling interest                                                                                | -                 |                   | -                                         | -                   | -          | (0.34)     | -             |
| 6        | Total Comprehensive income attributable to                                                                 |                   |                   |                                           |                     |            |            | l .           |
|          | a) Owners of the Company                                                                                   | 136.26            | 125,94            | 128.86                                    | 591.28              | 481.58     | 520.17     | 439.          |
|          | b) Non controlling interest                                                                                | •                 | -                 | -                                         | -                   | -          | (2.29)     | (0.           |
|          | Paid up equity share capital (Face value of Re.1/- each)                                                   | 47.51             | 47.51             | 47.51                                     | 47.51               | 47.51      | 47.51      | 47.           |
| 8        |                                                                                                            | -                 | -                 | - 1                                       | 2,360.82            | 1910.83    | 2,168.53   | 1,770         |
| ۱9       | Earnings Per Share (Face value of Re. 1/- each) (not annualised)                                           |                   |                   |                                           |                     |            |            |               |
|          | (i) Basic (in Rs.)                                                                                         | 2.67              | 2.79              | 2.86                                      | 11.75               | 10.30      | 10.76      | 9             |
|          | (ii) Diluted (in Rs.)                                                                                      | 2.67              | 2.79              | 2.86                                      | 11.75               | 10.30      | 10.76      | 9             |
|          | es :<br>. The Standalone operations of the Company relate to only one segment viz., automotive vehicles an | d parts.          |                   |                                           |                     |            |            |               |
|          | During the quarter ended 31st March 2017, the Company has made the following investments:                  |                   |                   |                                           |                     |            |            |               |

a. Rs.20.08 Crores in Equity shares of PT.TVS Motor Company Indonesia. b. Rs.15 Crores in Equity shares of TVS Credit Services Limited, Chennai. c. Rs.2 Crores in Preferences shares of TVS Motor Services Limited, Chennai. c. Rs.2 Crores in Preferences shares of TVS Motor Services Limited, Chennai. 3 Other Income reported in the above financials for the quarter and year ended 31st March 2017 includes State Government Grant of Rs.31.56 Crores referable to company's operation. 4 Revenue from Operations reported in the above financials for the quarter and year ended 31st March 2017 is net off Rs.57.09 crores being discounts allowed to customers during March 2017 for sale of 85-III compliant vehicle. 5 The figures of the last quarter are the balancing figures between the audited figures in respect of the full financial year and the published year to date figures upto the third quarter of the respective financial years. 6 The Directors at the meeting held on 06th March 2017, declared a second interim dividend of Rs.1.25 per share (125 %) and the same was paid to the shareholders on 18th March 2017. The board earlier declared first interim dividend of Rs. 1.25/- per share (125%) and the same was paid on 10th November 2016. The total dividend including second interim dividend for the year ended 31st March 2017 aggregate to Rs.2.50 per share (250 %) on 47,50,87,114 equity shares of Rs.1/- each absorbing a sum of Rs.141.29 Cr (including dividend distribution tax). The directors do not recommend any further dividend for the year 2016-17.