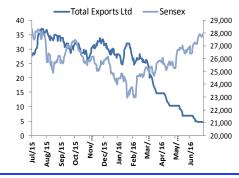

### Stock performance (%)

|                | 1M     | 3M     | 12M    |
|----------------|--------|--------|--------|
| Absolute       | -29.9% | -67.6% | -83.5% |
| Rel. to Sensex | -33.2% | -74.7% | -81.9% |

## **Relative Chart**

Source: Bloomberg