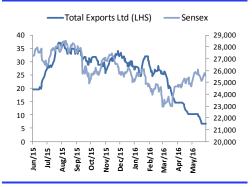

### **Relative Chart**

Source: Bloomberg

Stock performance (%)

|                | 1M     | 3M     | 12M    |
|----------------|--------|--------|--------|
| Absolute       | -34.0% | -73.6% | -65.4% |
| Rel. to Sensex | -40.4% | -82.7% | -65.5% |