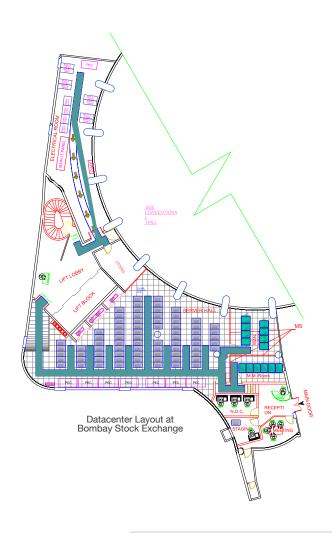

#### **Datacenter Facility Features**

- Facility built as per international Tier III standards
- Capacity to collocate 80 racks
- 6 KVA of average power per rack with capability to go up to 9 KVA in specific racks
- HT mains power supply with dedicated diesel generator backup
- Redundant N+N UPS power to each customer rack
- Remote power management capability on each rack
- Redundant N+1 precision climate control systems, for temperature and humidity control
- FM200 fire suppression, high sensitivity smoke detectors with early warning systems
- 24X7 physical pecurity security guards, CCTV surveillance, biometric access control
- True carrier neutral facility, with availability of all telecom providers
- BSE feed on fiber, directly at Datacenter
- NSF feed
- Global exchanges feed through Thomson Reuters Elektron
- · High speed public internet, for remote VPNs
- Facility to terminate point-to-point leased lines / MPLS VPNs